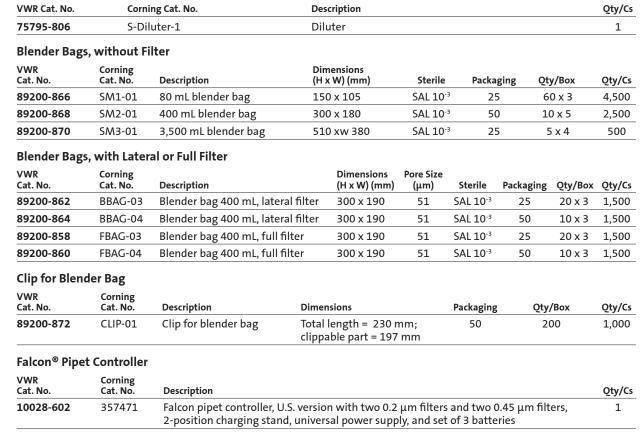

# Corning<sup>®</sup> Gosselin<sup>™</sup> S-Blender-1A

The Corning Gosselin S-Blender-1A is a high performance blender for microbiological sample preparation. The blender, which is suitable for a range of sample dilutions between 80 and 400 mL, ensures quick and accurate blending of any sample including food, agricultural, chemical, and cosmetic.

# Easy to clean:

- Removable stainless steel paddles
- Autoclavable paddles and door
- Removable blending chamber
- Integrated waste drawer

# Adjustable speed, time, and blending strength:

- Blending capacity: 80 to 400 mL bags
- Digital control, keypad, and LCD display
- Remaining time display
- Program setting mode (9 programs)
- Adjustable timer: 10 seconds to 210 seconds or continuous
- Adjustable speed (strokes/min.): slow (450), normal (550), and fast (650)

#### **Other Features:**

- Low noise level (51dbA)
- Protection of the motor and machinery: electronic circuit breaker, no access to the chamber during operation, door-activated start/stop
- Warranty: 3 years
- Spare parts list available
- Regional service centers available for maintenance