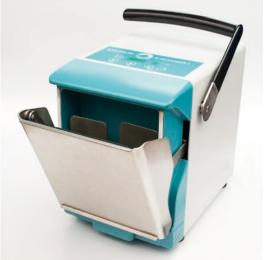

# Corning<sup>®</sup> Gosselin<sup>™</sup> S-Blender-1A

The Corning Gosselin S-Blender-1A is a high performance blender for microbiological sample preparation. The blender, which is suitable for a range of sample dilutions between 80 and 400 mL, ensures quick and accurate blending of any sample including food, agricultural, chemical, and cosmetic.

# Easy to clean:

- Removable stainless steel paddles
- Autoclavable paddles and door
- Removable blending chamber
- Integrated waste drawer