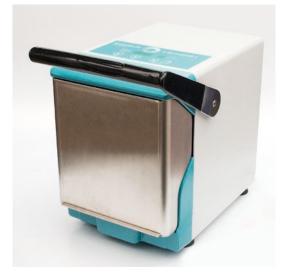

# Corning<sup>®</sup> Gosselin<sup>™</sup> S-Blender-1A

The Corning Gosselin S-Blender-1A is a high performance blender for microbiological sample preparation. The blender, which is suitable for a range of sample dilutions between 80 and 400 mL, ensures quick and accurate blending of any sample including food, agricultural, chemical, and cosmetic.