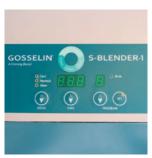

# CORNING

Digital control, keypad, and LCD display

Removable stainless steel paddles

# Adjustable speed, time, and blending strength:

- Blending capacity: 80 to 400 mL bags
- Digital control, keypad, and LCD display
- Remaining time display
- Program setting mode (9 programs)
- Adjustable timer: 10 seconds to 210 seconds or continuous
- Adjustable speed (strokes/min.): slow (450), normal (550), and fast (650)