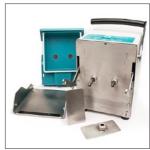

# Easy to clean:

- Removable stainless steel paddles
- Autoclavable paddles and door
- Removable blending chamber
- Integrated waste drawer