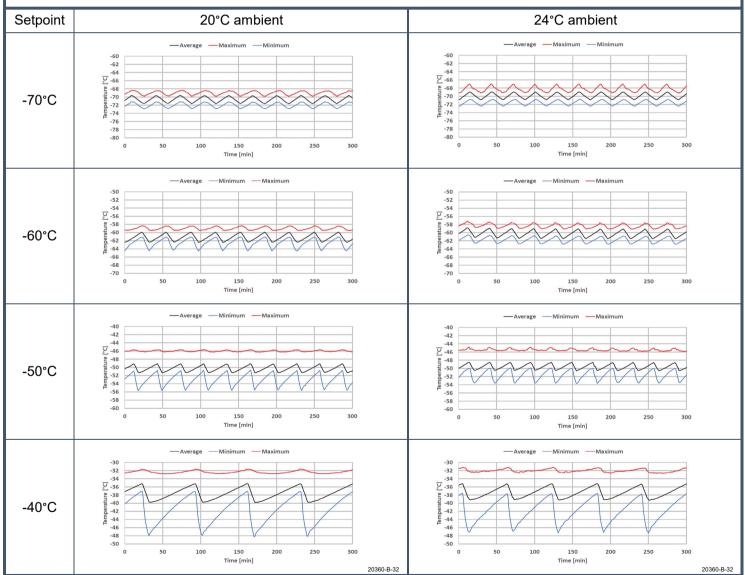

## **Technical Data Sheet**

# Thermo Scientific Ultra-Low Temperature Freezer

Upright Model Release - 90

Thermo Fisher Scientific, Asheville, North Carolina

ENERGY STAR® (Daily Energy Consumption)

0.31 kW-hr/day/cuft