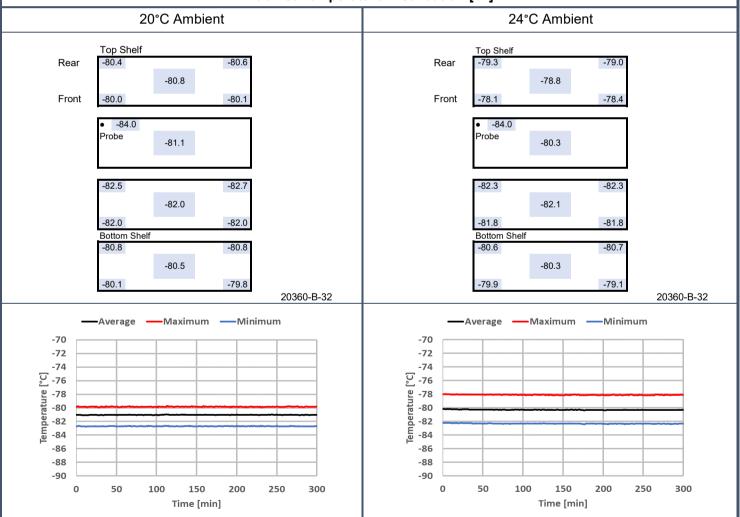

## **Technical Data Sheet**

# Thermo Scientific Ultra-Low Temperature Freezer

Upright Model Release - 90

Thermo Fisher Scientific, Asheville, North Carolina

ENERGY STAR® (Daily Energy Consumption)

0.31 kW-hr/day/cuft