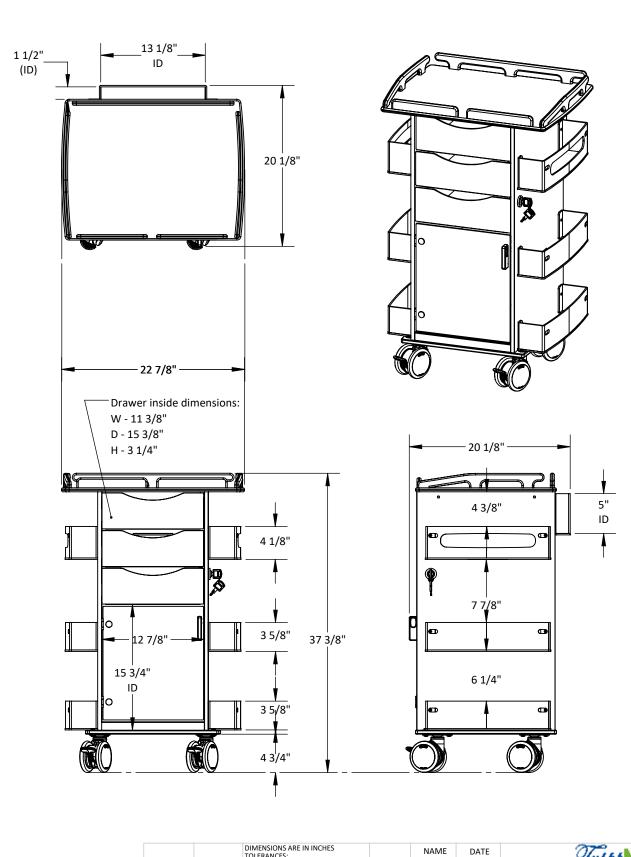

| DIMENSIONS ARE IN INCHES TOLERANCES: FRACTIONAL ± 1/8"                                             |
|----------------------------------------------------------------------------------------------------|
| ANGULAR: MACH ± BEND ± TWO PLACE DECIMAL ± THREE PLACE DECIMAL ±                                   |
| Outside dimensions rounded<br>up to nearest 1/8"; inside dimension<br>rounded down to nearest 1/8" |
| MATERIAL<br>HDPE, ABS, ACR                                                                         |

USED ON

NEXT ASSY

APPLICATION

|                        | Outside dimensions rounded                                         | ENG APPR. |  |
|------------------------|--------------------------------------------------------------------|-----------|--|
|                        | up to nearest 1/8"; inside dimensions rounded down to nearest 1/8" | MFG APPR. |  |
|                        | MATERIAL                                                           | Q.A.      |  |
|                        | HDPE, ABS, ACRYLIC                                                 | COMMENTS: |  |
| Smooth, no rough edges |                                                                    |           |  |