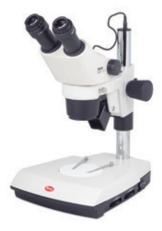

## SMZ-171-BLED

| Optical system           | Greenough                                                          |
|--------------------------|--------------------------------------------------------------------|
| Observation tube         | Binocular head                                                     |
| Inclination              | 45° inclined                                                       |
| Interpupillary distance  | 52-75mm                                                            |
| Diopter adjustment       | On both eyepieces, +/- 5 diopter                                   |
| Eyepieces                | Widefield N-WF10X/23mm with diopter adjustment                     |
| Objectives system        | Zoom, ratio 6.7:1                                                  |
| Objectives               | 0.75X~5X                                                           |
| Working distance         | 110mm                                                              |
| Stand type               | Pole type stand with transmitted illumination and cold light input |
| Head holder              | For Ø32mm column and Ø76mm head                                    |
| Focus mechanism          | Coarse focusing system with tension adjustment                     |
| Focusing stroke          | 49mm                                                               |
| Incident illumination    | LED 3W with intensity control                                      |
| Transmitted illumination | LED 3W with reflector and intensity control                        |
| Illumination features    | Transmitted light with tilting reflector for oblique illumination  |
| Transformer              | External                                                           |
| Power supply             | 100-240V (CE)                                                      |
| Accessories included     | Dust cover, black/white and frosted stage plates                   |
| Dimensions LxWxH         | 303x239x405mm                                                      |
| Base                     | 303x239mm                                                          |
| Column/Arm               | Height 232mm, Ø32mm                                                |
| Net weight               | 5.95kg                                                             |