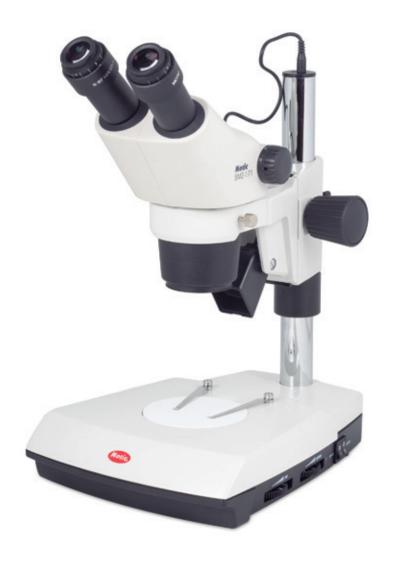

## SMZ-171-BLED

| Optical system           | Greenough                                                          |
|--------------------------|--------------------------------------------------------------------|
| Observation tube         | Binocular head                                                     |
| Inclination              | 45° inclined                                                       |
| Interpupillary distance  | 52-75mm                                                            |
| Diopter adjustment       | On both eyepieces, +/- 5 diopter                                   |
| Eyepieces                | Widefield N-WF10X/23mm with diopter adjustment                     |
| Objectives system        | Zoom, ratio 6.7:1                                                  |
| Objectives               | 0.75X~5X                                                           |
| Working distance         | 110mm                                                              |
| Stand type               | Pole type stand with transmitted illumination and cold light input |
| Head holder              | For Ø32mm column and Ø76mm head                                    |
| Focus mechanism          | Coarse focusing system with tension adjustment                     |
| Focusing stroke          | 49mm                                                               |
| Incident illumination    | LED 3W with intensity control                                      |
| Transmitted illumination | LED 3W with reflector and intensity control                        |
| Illumination features    | Transmitted light with tilting reflector for oblique illumination  |
| Transformer              | External                                                           |
| Power supply             | 100-240V (CE)                                                      |
| Accessories included     | Dust cover, black/white and frosted stage plates                   |
| Dimensions LxWxH         | 303x239x405mm                                                      |
| Base                     | 303x239mm                                                          |
| Column/Arm               | Height 232mm, Ø32mm                                                |
| Net weight               | 5.95kg                                                             |