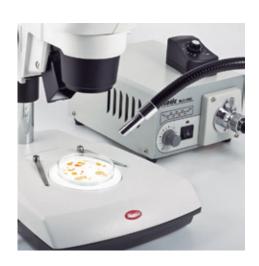

## SMZ-171-BLED

| Optical system           | Greenough                                                          |
|--------------------------|--------------------------------------------------------------------|
| Observation tube         | Binocular head                                                     |
| Inclination              | 45° inclined                                                       |
| Interpupillary distance  | 52-75mm                                                            |
| Diopter adjustment       | On both eyepieces, +/- 5 diopter                                   |
| Eyepieces                | Widefield N-WF10X/23mm with diopter adjustment                     |
| Objectives system        | Zoom, ratio 6.7:1                                                  |
| Objectives               | 0.75X~5X                                                           |
| Working distance         | 110mm                                                              |
| Stand type               | Pole type stand with transmitted illumination and cold light input |
| Head holder              | For Ø32mm column and Ø76mm head                                    |
| Focus mechanism          | Coarse focusing system with tension adjustment                     |
| Focusing stroke          | 49mm                                                               |
| Incident illumination    | LED 3W with intensity control                                      |
| Transmitted illumination | LED 3W with reflector and intensity control                        |
| Illumination features    | Transmitted light with tilting reflector for oblique illumination  |
| Transformer              | External                                                           |
| Power supply             | 100-240V (CE)                                                      |
| Accessories included     | Dust cover, black/white and frosted stage plates                   |
| Dimensions LxWxH         | 303x239x405mm                                                      |
| Base                     | 303x239mm                                                          |
| Column/Arm               | Height 232mm, Ø32mm                                                |
| Net weight               | 5.95kg                                                             |