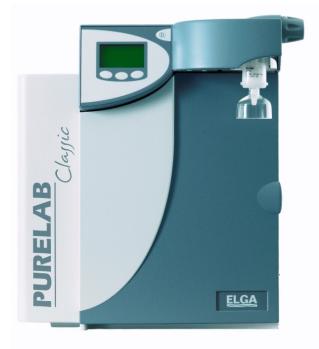

## PURELAB® Classic UV\*

#### DI pack

LC186 Lifetime expectancy: 12 months What is purified from the water?

Impact of not changing:

Weakly-bound ions released back into the water

LC170

### UV light (185nm)

Lifetime expectancy: 12 months What is purified from the water?

Purifies TOC, inactivates DNA and RNA

Impact of not changing:

Uncontrolled bacterial contamination and

TOC levels are not reduced

#### Point of Use Filter\*\*

Lifetime expectancy: 6 months What is purified from the water? Particulates and bacteria

Impact of not changing:

Potential recontamination of purified water and

reduced flow rates