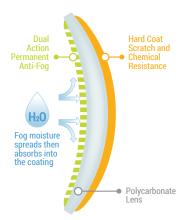

### TruShield°2SF

Continuous Fogging

HexArmor's specialized dual-action hydrophilic anti-fog coating is ideal for applications where there is constant fogging.