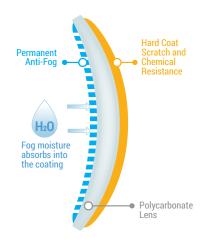

## TruShield ®

Multipurpose

HexArmor® TruShield® is a multipurpose dual coating that's suitable for most applications and environments.

All HexArmor® coatings have four unique characteristics:

- · Permanent, never wash off
- Hydrophilic properties
- Scratch resistant
- Flow coated