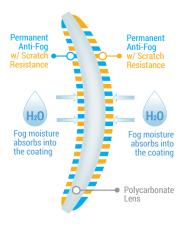

#### TruShield°2F

Clean Environments & Hot-To-Cold Transitions

Dual-coated lenses are ideal for clean to moderately dirty work environments, where workers transition from cold to hot or hot to cold.

#### TruShield'S

Dirt & Debris, Severe Fogging

HexArmor® TruShield®S dual-coated lenses are ideal for environments where there's a high degree of dirt or debris, coupled with more severe fogging factors.