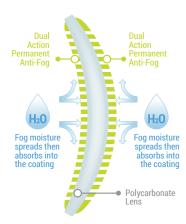

### TruShield°2SF

Continuous Fogging

HexArmor's specialized dual-action hydrophilic anti-fog coating is ideal for applications where there is constant fogging.