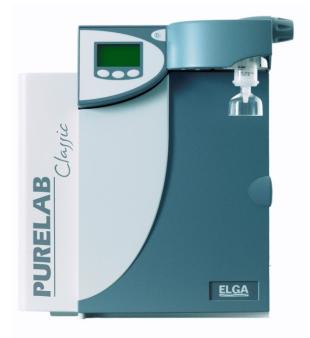

# Think. Inside. The. Box.

# **PURELAB® Classic UF\***





## DI pack

LC186 Lifetime expectancy: 12 months

What is purified from the water?

Impact of not changing:

Weakly-bound ions released back into the water



### **Ultra Filter**

LC169

Lifetime expectancy: 24 months What is purified from the water?

Bacteria and microbial by-products such as endotoxins

Impact of not changing:

Bacterial and endotoxin specification will not be maintained Reduced flow rate



#### Point of Use Filter\*\*

LC134

Lifetime expectancy: 6 months What is purified from the water? Particulates and bacteria

Impact of not changing:

Potential recontamination of purified water and reduced flow rates

<sup>\*\*</sup> For DNase, RNase & endotoxin specification at point of use, please use a LC197 Biofilter