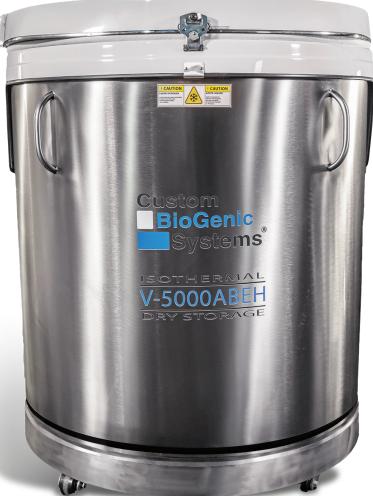

### **Exclusive Isothermal Technology for Superior Sample Integrity**

Our Isothermal V-Series freezers take LN2 cryogenic storage to the next level, engineered to maximize sample integrity. Our patented technology includes a liquid nitrogen filled jacket that surrounds the chamber to provide completely dry storage and industry-leading temperature consistency throughout the chamber.

### **Increased Safety**

Completely dry storage area keeps your staff safe from LN2 splashes.

CBS Isothermal LN2 freezers offer completely dry cryogenic storage, with temperatures averaging -193°C inside the storage area.