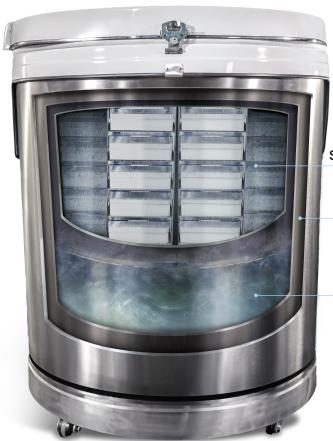

# The only liquid nitrogen freezers on the market offering completely dry storage.

**Storage Chamber** 

Vacuum Space

Patented Liquid Nitrogen Jacket

### **Increased Dry Storage Space**

Patented jacket technology provides more storage space than traditional LN2 freezers because there is no LN2 at the bottom of the chamber. Traditional LN2 freezers have at least six inches of LN2 at the bottom.

### **Quick Sample Access**

Wide lid opening or square lid opening on carousel models give you easy access to all your samples without having to remove racks to find the one you need.

### Variety of Sizes and Styles

Whether you need a wide lid opening or a smaller one with a carousel designed for ceiling restrictions, both give you easy access to samples.

Isothermal Carousel model with square lid