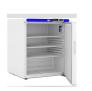

Images

VWR-HC-ERP-04

Product Data Sheet 5 Cu. Ft. Undercounter Hazardous Location Freestanding Refrigerator

## Product Description

In the fast-paced world of scientific and industrial laboratories, precision and safety are key. Our Hazardous Location Undercounter Refrigerators are engineered for use in environments where volatile or explosive conditions could exist. Crafted with ATEX and non-sparing components, these refrigerators are designed to key you and your substances safe. These units meet NFPA and OSHA guidelines for Hazardous Location, Class 1. Division II. Groups 12 & 0 guidelines. Engineered with a microprocessor temperature controller, these units provide exceptional precision, recovery, and maintenance. You'll also experience the power of natural hydrocarbon refrigerants through energy awings and a greener laboratory footprint—all while enjoying stellar system performance. \*

| storage capacity (cu. ft)                                                                                                                                                                                                                              | 5 Cu. Ft.                                                                                                                                                                                                                                                                                                    |
|--------------------------------------------------------------------------------------------------------------------------------------------------------------------------------------------------------------------------------------------------------|--------------------------------------------------------------------------------------------------------------------------------------------------------------------------------------------------------------------------------------------------------------------------------------------------------------|
| Door                                                                                                                                                                                                                                                   | One swing solid door                                                                                                                                                                                                                                                                                         |
| Shelves                                                                                                                                                                                                                                                | one using bala book<br>3 adjustable shelves with guard rail on back to prevent product from being pushed against the back wall                                                                                                                                                                               |
| Freezer Compartments                                                                                                                                                                                                                                   | Non-applicable                                                                                                                                                                                                                                                                                               |
| Baskets                                                                                                                                                                                                                                                | Non-applicable                                                                                                                                                                                                                                                                                               |
| Mounting                                                                                                                                                                                                                                               | Leveling leps                                                                                                                                                                                                                                                                                                |
| Interior lighting                                                                                                                                                                                                                                      | Non-applicable                                                                                                                                                                                                                                                                                               |
| Airflow management                                                                                                                                                                                                                                     | Non-applicable                                                                                                                                                                                                                                                                                               |
| External probe access                                                                                                                                                                                                                                  | Non-applicable                                                                                                                                                                                                                                                                                               |
| Insulation                                                                                                                                                                                                                                             | Cabinet is foamed-in-place with EPA compliant high density urethane foam                                                                                                                                                                                                                                     |
| Exterior materials                                                                                                                                                                                                                                     | White powder coated steel                                                                                                                                                                                                                                                                                    |
| Access Control                                                                                                                                                                                                                                         | Keyed door lock, integrated door handle                                                                                                                                                                                                                                                                      |
| General warranty                                                                                                                                                                                                                                       | Two (2) years parts and labor warranty                                                                                                                                                                                                                                                                       |
| Product Weight (lbs)                                                                                                                                                                                                                                   | 84                                                                                                                                                                                                                                                                                                           |
| Shipping Weight (lbs)                                                                                                                                                                                                                                  | 118                                                                                                                                                                                                                                                                                                          |
| Rated Amperage                                                                                                                                                                                                                                         | 1.2 Amps                                                                                                                                                                                                                                                                                                     |
| Power Plug/Power Cord                                                                                                                                                                                                                                  | Exposed flying leads, 3 wires                                                                                                                                                                                                                                                                                |
| Facility Electrical Requirement                                                                                                                                                                                                                        | 115VAC/60Hz/1PH                                                                                                                                                                                                                                                                                              |
| Agency Listing and Certification                                                                                                                                                                                                                       | ETL Listed, Units meed NFPA guidelines 45 and 70                                                                                                                                                                                                                                                             |
| rigeration System                                                                                                                                                                                                                                      |                                                                                                                                                                                                                                                                                                              |
| rigeration System<br>Refrigerant<br>Defrost                                                                                                                                                                                                            | R600a<br>Cycle                                                                                                                                                                                                                                                                                               |
| Refrigerant                                                                                                                                                                                                                                            |                                                                                                                                                                                                                                                                                                              |
| Refrigerant                                                                                                                                                                                                                                            | Cycle                                                                                                                                                                                                                                                                                                        |
| Refrigerant<br>Defrost                                                                                                                                                                                                                                 | Cycle                                                                                                                                                                                                                                                                                                        |
| Refrigerant<br>Defrost<br>troller, Configuration, Alarms and Monito                                                                                                                                                                                    | Cycle                                                                                                                                                                                                                                                                                                        |
| Refrigerant<br>Defrost<br>troller, Configuration, Alarms and Monito<br>Controller technology<br>Display technology                                                                                                                                     | Cycle pring Microprocessor Temperature Controller Digital temperature diplay                                                                                                                                                                                                                                 |
| Refrigerant<br>Defrost<br>troller, Configuration, Alarms and Monito<br>Controller technology                                                                                                                                                           | Cycle pring Microprocessor Temperature Controller                                                                                                                                                                                                                                                            |
| Refrigerant<br>Defrost<br>troller, Configuration, Alarms and Monito<br>Controller technology<br>Display technology                                                                                                                                     | Cycle pring Microprocessor Temperature Controller Digital temperature diplay                                                                                                                                                                                                                                 |
| Refrigerant<br>Defrost<br>troller, Configuration, Alarms and Monito<br>Controller technology<br>Display technology                                                                                                                                     | Cycle pring Microprocessor Temperature Controller Digital temperature diplay                                                                                                                                                                                                                                 |
| Refrigerant<br>Defrost<br>troller, Configuration, Alarms and Monito<br>Controller technology<br>Display technology<br>Adjustable Temperature Range (Refrigerator)                                                                                      | Cyde<br>oring<br>Microprocessor Temperature Controller<br>Digtal temperature display<br>1°C to 10°C                                                                                                                                                                                                          |
| Refrigerant<br>Defrost<br>troller, Configuration, Alarms and Monito<br>Controller technology<br>Diplay technology<br>Adjustable Temperature Range (Refrigerator)<br>External alarm connection<br>Alarms                                                | Cycle         oring         Microprocessor Temperature Controller         Digital temperature display         10°C         Controller         Bemote alarm contacts         Audible and visual high and low temperature alarms                                                                               |
| Refrigerant<br>Defrost<br>troller, Configuration, Alarms and Monito<br>Controller technology<br>Display technology<br>Adjustable Temperature Range (Refrigerator)<br>External alarm connection<br>Alarms<br>Simulator Ballast                          | Cyde         bring         Microprocessor Temperature Controller         Digital temperature display         1°C to 10°C         Remote alarm contacts         Audible and visual high and low temperature alarms         Glass beads in a bottle                                                            |
| Refrigerant<br>Defrost<br>troller, Configuration, Alarms and Monito<br>Controller technology<br>Display technology<br>Adjustable Temperature Range (Refrigerator)<br>External alarm connection<br>Alarms<br>Simulator Ballast<br>Digital Communication | Cycle         oring         Microprocessor Temperature Controller         Digital temperature display         Digital temperature display         C to 10°C         Remote alarm contacts         Audible and visual high and low temperature alarms         G lass beads in a bottle         Non-applicable |
| Refrigerant<br>Defrost<br>troller, Configuration, Alarms and Monito<br>Controller technology<br>Display technology<br>Adjustable Temperature Range (Refrigerator)<br>External alarm connection<br>Alarms<br>Simulator Ballast                          | Cyde         bring         Microprocessor Temperature Controller         Digital temperature display         1°C to 10°C         Remote alarm contacts         Audible and visual high and low temperature alarms         Glass beads in a bottle                                                            |