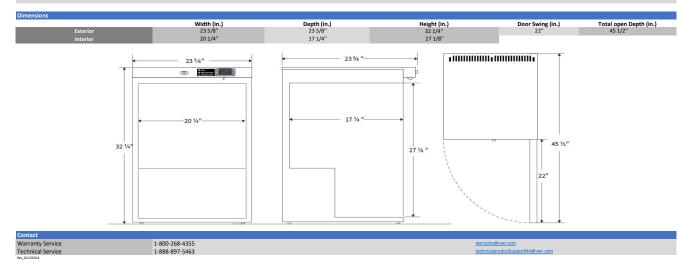

Images

VWR-HC-ERP-04

Product Data Sheet 5 Cu. Ft. Undercounter Hazardous Location Freestanding Refrigerator

\*Note: Please be aware that these units come without a plug and require hardwiring in conduit, ensuring a secure connection in your high-risk environment. Our freestanding models also require 4 inches of clearance for proper ventilation and safety.