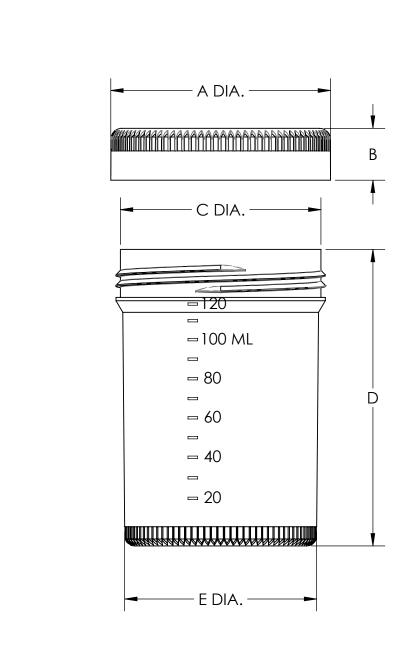

| MATERIALS           | VIAL                      | CLOSURE                 |  |  |  |  |
|---------------------|---------------------------|-------------------------|--|--|--|--|
| MATERIALS           | PP                        | HDPE                    |  |  |  |  |
| NOM. CAP            | 120mL                     |                         |  |  |  |  |
| CLOSURE SIZE (mm):  | 53mm                      |                         |  |  |  |  |
|                     | INCH                      | MM                      |  |  |  |  |
| A (DIA.)            | $2.29^{+0.02}_{-0.03}$    | $58.2^{+0.5}_{-0.8}$    |  |  |  |  |
| B (HT. OF CLOSURE): | 0.54 ±0.03                | 13.7 ±0.8               |  |  |  |  |
| C (DIA.):           | $2.10\frac{+0.03}{-0.04}$ | $53.3\frac{+0.8}{-1.0}$ |  |  |  |  |
| D (HT. OF VIAL):    | 3.08 ±0.03                | 78.2 ±0.8               |  |  |  |  |
| E (DIA.):           | $1.99^{+0.02}_{-0.03}$    | $50.5\frac{+0.5}{-0.8}$ |  |  |  |  |

- 1. ALL DIMENSIONS ARE NOMINAL AND IN INCHES AND MILLIMETERS UNLESS OTHERWISE NOTED.
- 2. THIS IS NOT A PRODUCTION DRAWING, BUT IS FOR INFORMATIONAL PURPOSES ONLY, AND IS SUBJECT TO CHANGE WITHOUT NOTICE.

SPECS ON BACK NOT TO SCALE