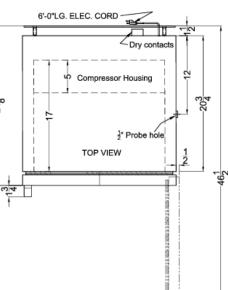

### **ARG15ML Specifications:**

| Overview                      |                                 |
|-------------------------------|---------------------------------|
| Height of Cabinet             | 72.0" (183 cm)                  |
| Width                         | 23.38" (59 cm)                  |
| Width with Door<br>Open       | 23.88" (61 cm)                  |
| Depth                         | 24.38" (62 cm)                  |
| Depth with Handle             | 26.13" (66 cm)                  |
| Depth with door at 90°        | 46.5" (118 cm)                  |
| Capacity                      | 15.0 cu.ft. (425 L)             |
| Defrost Type                  | Automatic                       |
| Door                          | Glass                           |
| Cabinet                       | White                           |
| US Electrical Safety          | ETL                             |
| Canadian Electrical<br>Safety | ETL-C                           |
| Amps                          | 1.4                             |
| Voltage/Frequency             | 115 V AC/60 Hz                  |
| Weight                        | 204.2 lbs. (93 kg)              |
| Shipping Weight               | 224.9 lbs. (102 kg)             |
| Estimated Time to Ship        | Out of stock; ETA<br>12/10/2019 |
| Parts & Labor<br>Warranty     | 2 Years                         |
| Compressor<br>Warranty        | 5 Years                         |
| <b>Refrigerator Features</b>  |                                 |
| Door Swing                    | RHD                             |
| Reversible                    | Yes                             |
| Shelf Type                    | Wire                            |
| Shelf Qty                     | 7                               |
| Adjustable Shelves            | Yes                             |
| Thermostat Type               | Digital                         |
| Fan Type                      | Interior                        |
| Refrigerant Type              | R600a                           |
| Refrigerant Amount            | 2.65oz.                         |
| Interior Light                | Yes                             |
| Temperature Range             | 2 to 10ºC                       |
| Dimensions                    |                                 |
| Interior Height               | 63.25" (161 cm)                 |
| Interior Width                | 20.0" (51 cm)                   |
|                               | -                               |

|                           | +     |
|---------------------------|-------|
|                           |       |
| Interior Depth            | 17.0" |
| Compressor Step<br>Height | 6.5"  |
| Compressor Step<br>Width  | 20.0" |
| Compressor Step<br>Depth  | 5.0"  |
|                           |       |