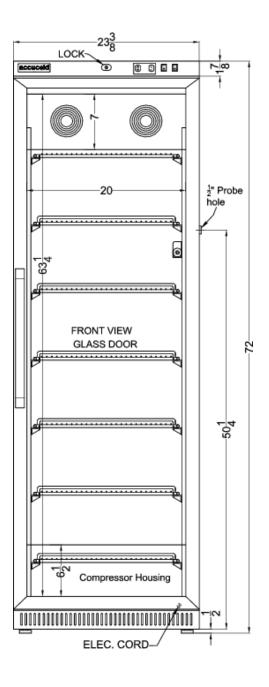

### **ARG15ML Specifications:**

| Overview                      |                                 |
|-------------------------------|---------------------------------|
| Height of Cabinet             | 72.0" (183 cm)                  |
| Width                         | 23.38" (59 cm)                  |
| Width with Door<br>Open       | 23.88" (61 cm)                  |
| Depth                         | 24.38" (62 cm)                  |
| Depth with Handle             | 26.13" (66 cm)                  |
| Depth with door at 90°        | 46.5" (118 cm)                  |
| Capacity                      | 15.0 cu.ft. (425 L)             |
| Defrost Type                  | Automatic                       |
| Door                          | Glass                           |
| Cabinet                       | White                           |
| US Electrical Safety          | ETL                             |
| Canadian Electrical<br>Safety | ETL-C                           |
| Amps                          | 1.4                             |
| Voltage/Frequency             | 115 V AC/60 Hz                  |
| Weight                        | 204.2 lbs. (93 kg)              |
| Shipping Weight               | 224.9 lbs. (102 kg)             |
| Estimated Time to Ship        | Out of stock; ETA<br>12/10/2019 |
| Parts & Labor<br>Warranty     | 2 Years                         |
| Compressor<br>Warranty        | 5 Years                         |
| <b>Refrigerator Features</b>  |                                 |
| Door Swing                    | RHD                             |
| Reversible                    | Yes                             |
| Shelf Type                    | Wire                            |
| Shelf Qty                     | 7                               |
| Adjustable Shelves            | Yes                             |
| Thermostat Type               | Digital                         |
| Fan Type                      | Interior                        |
| Refrigerant Type              | R600a                           |
| Refrigerant Amount            | 2.65oz.                         |
| Interior Light                | Yes                             |
| Temperature Range             | 2 to 10ºC                       |
| Dimensions                    |                                 |
| Interior Height               | 63.25" (161 cm)                 |
| Interior Width                | 20.0" (51 cm)                   |
|                               | -                               |

|                           | +     |
|---------------------------|-------|
|                           |       |
| Interior Depth            | 17.0" |
| Compressor Step<br>Height | 6.5"  |
| Compressor Step<br>Width  | 20.0" |
| Compressor Step<br>Depth  | 5.0"  |
|                           |       |