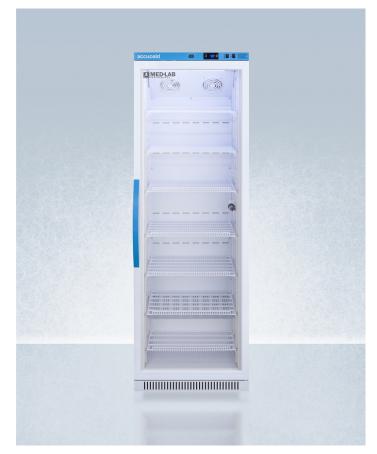

### 72" x 23.38" x 24.38" (H x W x D)

Performance series Med-Lab 15 cu.ft. upright glass door all-refrigerator

#### **Highlights:**

Intelligent microprocessor digital temperature controller

Improved temperature accuracy with a separate temperature probe for continuous product readout to simulate stored product temperature

Additional sensor reads interior air temperature for superior temperature control

| Designed and purpose-built to meet the demanding needs of scientific, life science, laboratory, and medical cold storage applications                                                |
|--------------------------------------------------------------------------------------------------------------------------------------------------------------------------------------|
| The published temperature variation is derived from the maximum deviation of an NTC sensor in a 1 oz. vial located nearest the chamber geometric center during a 24 hour test period |
| Intuitive controls let you adjust the interior temperature between +2 to +10°C                                                                                                       |
| Visual and audible alarms alert if the interior temperature rises or falls out of set range                                                                                          |
| Electronic controller is equipped with a volt-free contact for alarm forwarding to an external remote system (contacts located in the external rear of the unit)                     |
| Adjustable cycle defrost operation ensures the unit avoid temperature spikes and ice buildup                                                                                         |
| Includes a pre-installed 1/2" probe hole in the right interior wall to allow easier connection to user-provided monitoring equipment                                                 |
| Alarm will sound if the door is left ajar for over 4 minutes (adjustable from 1-99 minutes)                                                                                          |
| Battery-powered alarm sounds if the power connection is interrupted                                                                                                                  |
|                                                                                                                                                                                      |