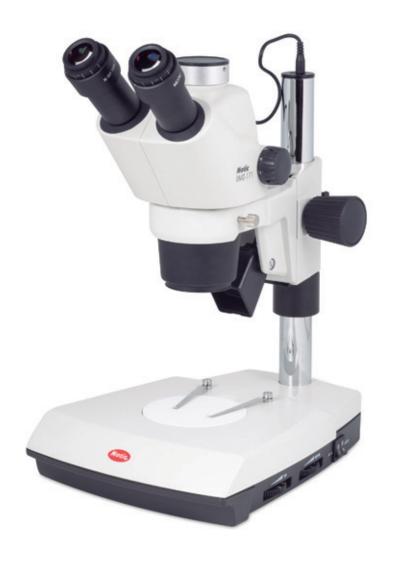

## SMZ-171-TLED

| Optical system           | Greenough                                                          |
|--------------------------|--------------------------------------------------------------------|
| Observation tube         | Trinocular head                                                    |
| Inclination              | 45° inclined                                                       |
| Trinocular light split   | Fixed 50:50                                                        |
| Interpupillary distance  | 52-75mm                                                            |
| Diopter adjustment       | On both eyepieces, +/- 5 diopter                                   |
| Eyepieces                | Widefield N-WF10X/23mm with diopter adjustment                     |
| Objectives system        | Zoom, ratio 6.7:1                                                  |
| Objectives               | 0.75X~5X                                                           |
| Working distance         | 110mm                                                              |
| Stand type               | Pole type stand with transmitted illumination and cold light input |
| Head holder              | For Ø32mm column and Ø76mm head                                    |
| Focus mechanism          | Coarse focusing system with tension adjustment                     |
| Focusing stroke          | 49mm                                                               |
| Incident illumination    | LED 3W with intensity control                                      |
| Transmitted illumination | LED 3W with reflector and intensity control                        |
| Illumination features    | Transmitted light with tilting reflector for oblique illumination  |
| Transformer              | External                                                           |
| Power supply             | 100-240V (CE)                                                      |
| Accessories included     | Dust cover, black/white and frosted stage plates                   |
| Dimensions LxWxH         | 303x239x405mm                                                      |
| Base                     | 303x239mm                                                          |
| Column/Arm               | Height 232mm, Ø32mm                                                |
| Net weight               | 6.2kg                                                              |