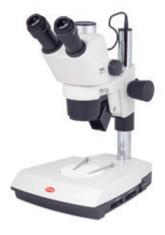

## SMZ-171-TLED

| Optical system           | Greenough                                                          |
|--------------------------|--------------------------------------------------------------------|
| Observation tube         | Trinocular head                                                    |
| Inclination              | 45° inclined                                                       |
| Trinocular light split   | Fixed 50:50                                                        |
| Interpupillary distance  | 52-75mm                                                            |
| Diopter adjustment       | On both eyepieces, +/- 5 diopter                                   |
| Eyepieces                | Widefield N-WF10X/23mm with diopter adjustment                     |
| Objectives system        | Zoom, ratio 6.7:1                                                  |
| Objectives               | 0.75X~5X                                                           |
| Working distance         | 110mm                                                              |
| Stand type               | Pole type stand with transmitted illumination and cold light input |
| Head holder              | For Ø32mm column and Ø76mm head                                    |
| Focus mechanism          | Coarse focusing system with tension adjustment                     |
| Focusing stroke          | 49mm                                                               |
| Incident illumination    | LED 3W with intensity control                                      |
| Transmitted illumination | LED 3W with reflector and intensity control                        |
| Illumination features    | Transmitted light with tilting reflector for oblique illumination  |
| Transformer              | External                                                           |
| Power supply             | 100-240V (CE)                                                      |
| Accessories included     | Dust cover, black/white and frosted stage plates                   |
| Dimensions LxWxH         | 303x239x405mm                                                      |
| Base                     | 303x239mm                                                          |
| Column/Arm               | Height 232mm, Ø32mm                                                |
| Net weight               | 6.2kg                                                              |