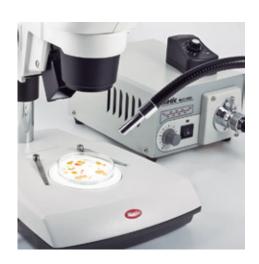

## SMZ-171-TLED

| Optical system           | Greenough                                                          |
|--------------------------|--------------------------------------------------------------------|
| Observation tube         | Trinocular head                                                    |
| Inclination              | 45° inclined                                                       |
| Trinocular light split   | Fixed 50:50                                                        |
| Interpupillary distance  | 52-75mm                                                            |
| Diopter adjustment       | On both eyepieces, +/- 5 diopter                                   |
| Eyepieces                | Widefield N-WF10X/23mm with diopter adjustment                     |
| Objectives system        | Zoom, ratio 6.7:1                                                  |
| Objectives               | 0.75X~5X                                                           |
| Working distance         | 110mm                                                              |
| Stand type               | Pole type stand with transmitted illumination and cold light input |
| Head holder              | For Ø32mm column and Ø76mm head                                    |
| Focus mechanism          | Coarse focusing system with tension adjustment                     |
| Focusing stroke          | 49mm                                                               |
| Incident illumination    | LED 3W with intensity control                                      |
| Transmitted illumination | LED 3W with reflector and intensity control                        |
| Illumination features    | Transmitted light with tilting reflector for oblique illumination  |
| Transformer              | External                                                           |
| Power supply             | 100-240V (CE)                                                      |
| Accessories included     | Dust cover, black/white and frosted stage plates                   |
| Dimensions LxWxH         | 303x239x405mm                                                      |
| Base                     | 303x239mm                                                          |
| Column/Arm               | Height 232mm, Ø32mm                                                |
| Net weight               | 6.2kg                                                              |