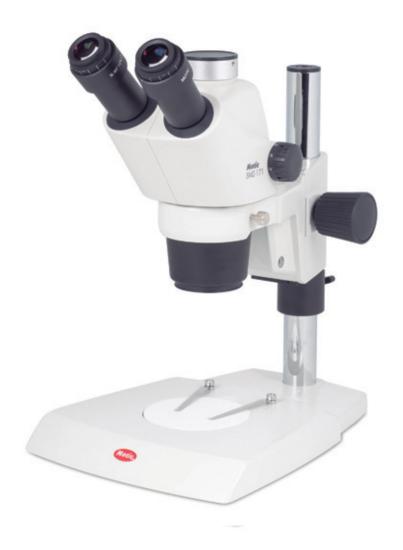

## SMZ-171-TP

| Optical system          | Greenough                                      |
|-------------------------|------------------------------------------------|
| Observation tube        | Trinocular head                                |
| Inclination             | 45° inclined                                   |
| Trinocular light split  | Fixed 50:50                                    |
| Interpupillary distance | 52-75mm                                        |
| Diopter adjustment      | On both eyepieces, +/- 5 diopter               |
| Eyepieces               | Widefield N-WF10X/23mm with diopter adjustment |
| Objectives system       | Zoom, ratio 6.7:1                              |
| Objectives              | 0.75X~5X                                       |
| Working distance        | 110mm                                          |
| Stand type              | Pole type stand without illumination           |
| Head holder             | For Ø32mm column and Ø76mm head                |
| Focus mechanism         | Coarse focusing system with tension adjustment |
| Focusing stroke         | 49mm                                           |
| Accessories included    | Dust cover, black/white stage plate            |
| Dimensions LxWxH        | 303x239x370mm                                  |
| Base                    | 303x239mm                                      |
| Column/Arm              | Height 290mm, Ø32mm                            |
| Net weight              | 5.7kg                                          |
|                         |                                                |