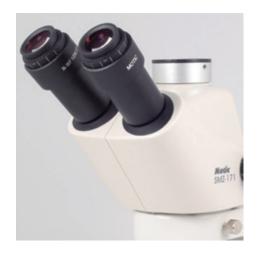

## SMZ-171-TP

| Optical system          | Greenough                                      |
|-------------------------|------------------------------------------------|
| Observation tube        | Trinocular head                                |
| Inclination             | 45° inclined                                   |
| Trinocular light split  | Fixed 50:50                                    |
| Interpupillary distance | 52-75mm                                        |
| Diopter adjustment      | On both eyepieces, +/- 5 diopter               |
| Eyepieces               | Widefield N-WF10X/23mm with diopter adjustment |
| Objectives system       | Zoom, ratio 6.7:1                              |
| Objectives              | 0.75X~5X                                       |
| Working distance        | 110mm                                          |
| Stand type              | Pole type stand without illumination           |
| Head holder             | For Ø32mm column and Ø76mm head                |
| Focus mechanism         | Coarse focusing system with tension adjustment |
| Focusing stroke         | 49mm                                           |
| Accessories included    | Dust cover, black/white stage plate            |
| Dimensions LxWxH        | 303x239x370mm                                  |
| Base                    | 303x239mm                                      |
| Column/Arm              | Height 290mm, Ø32mm                            |
| Net weight              | 5.7kg                                          |
|                         |                                                |