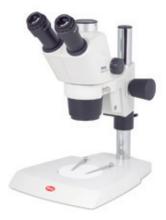

## SMZ-171-TP

| Optical system          | Greenough                                      |
|-------------------------|------------------------------------------------|
| Observation tube        | Trinocular head                                |
| Inclination             | 45° inclined                                   |
| Trinocular light split  | Fixed 50:50                                    |
| Interpupillary distance | 52-75mm                                        |
| Diopter adjustment      | On both eyepieces, +/- 5 diopter               |
| Eyepieces               | Widefield N-WF10X/23mm with diopter adjustment |
| Objectives system       | Zoom, ratio 6.7:1                              |
| Objectives              | 0.75X~5X                                       |
| Working distance        | 110mm                                          |
| Stand type              | Pole type stand without illumination           |
| Head holder             | For Ø32mm column and Ø76mm head                |
| Focus mechanism         | Coarse focusing system with tension adjustment |
| Focusing stroke         | 49mm                                           |
| Accessories included    | Dust cover, black/white stage plate            |
| Dimensions LxWxH        | 303x239x370mm                                  |
| Base                    | 303x239mm                                      |
| Column/Arm              | Height 290mm, Ø32mm                            |
| Net weight              | 5.7kg                                          |
|                         |                                                |