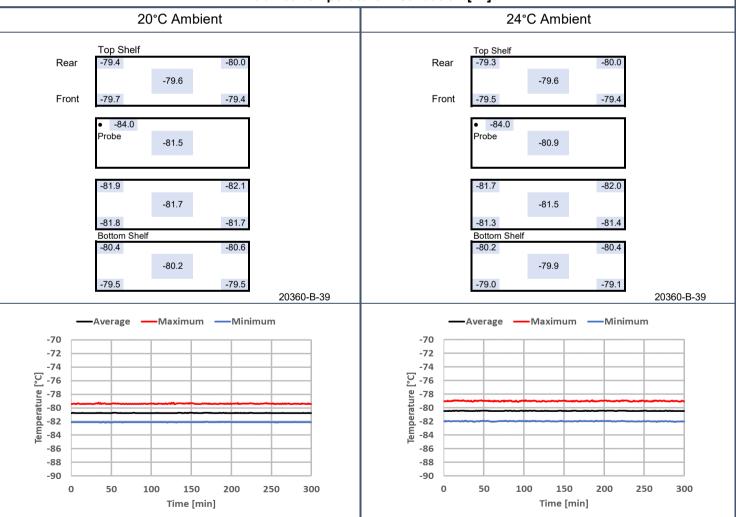

### **Technical Data Sheet**

# Thermo Scientific Ultra-Low Temperature Freezer

Upright Model Release - 90

Thermo Fisher Scientific, Asheville, North Carolina

**ENERGY STAR®** (Daily Energy Consumption)

0.27 kW-hr/day/cuft