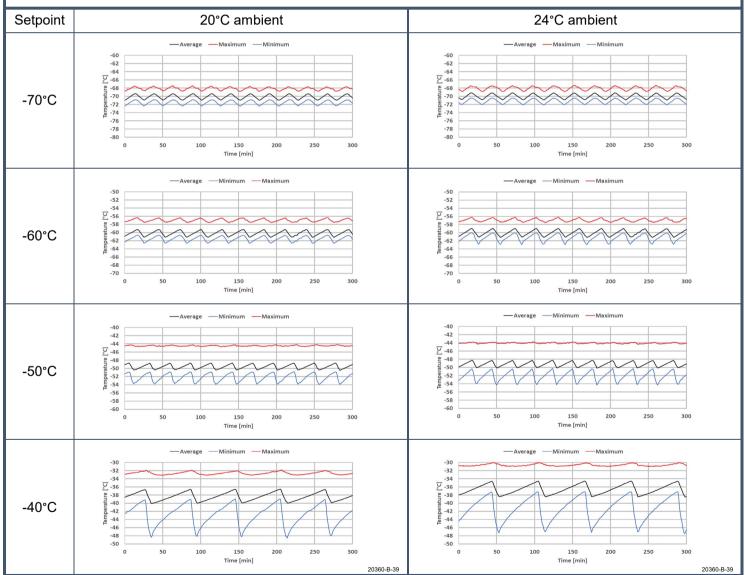

### **Technical Data Sheet**

# Thermo Scientific Ultra-Low Temperature Freezer

Upright Model Release - 90

Thermo Fisher Scientific, Asheville, North Carolina

**ENERGY STAR®** (Daily Energy Consumption)

0.27 kW-hr/day/cuft