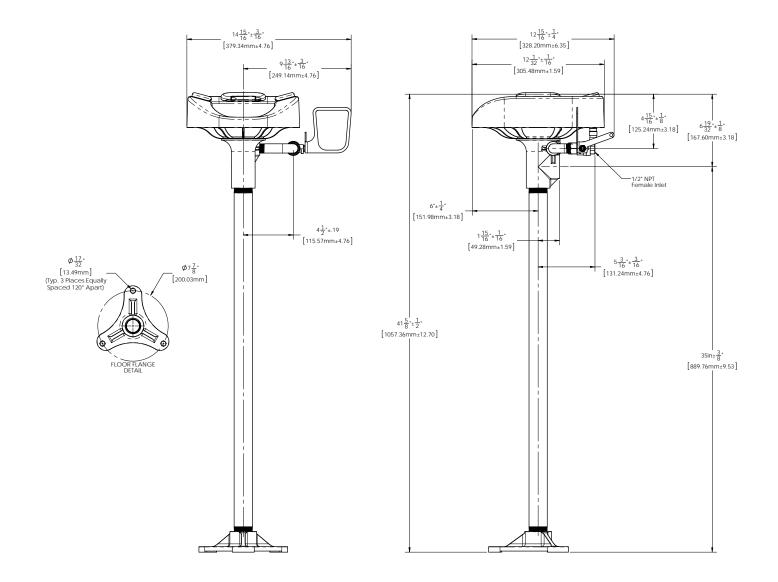

# SPEAKMAN<sup>®</sup>

Optimus<sup>™</sup> Pedestal Mounted Eye And Face Wash System SE-1150

**SPECIFICATION** 

NOTE: 1. All dimensions are in inches (millimeters) unless otherwise specified and are subject to change without notice.