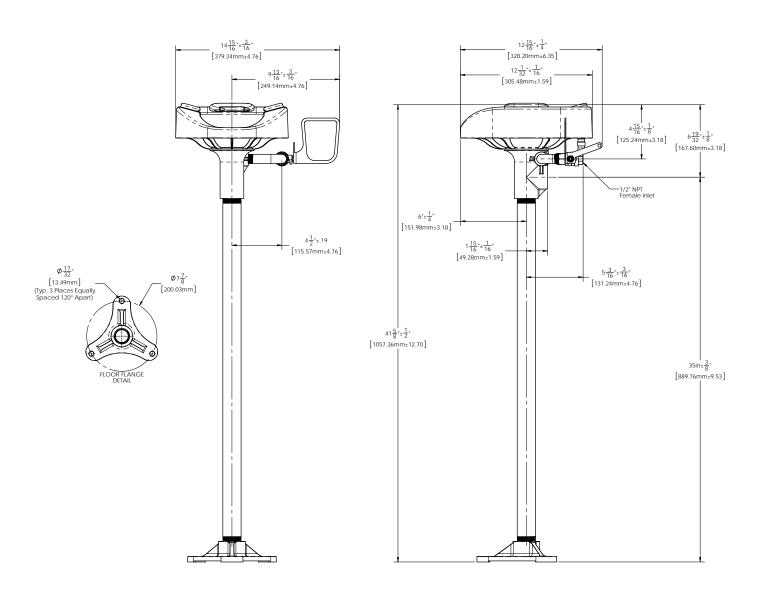

SEE REVERSE FOR ROUGH-IN DIMENSIONS

THIS SPACE FOR ARCHITECT/ENGINEER APPROVAL.

## Optimus<sup>™</sup> Pedestal Mounted Eye And Face Wash System SE-1100

**SPECIFICATION** 

NOTE: 1. All dimensions are in inches (millimeters) unless otherwise specified and are subject to change without notice.