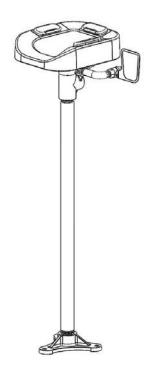

# Optimus<sup>™</sup> Pedestal Mounted Eye And Face Wash System

**SPECIFICATION** 

#### **FEATURES:**

- Independent eye wash & face wash integrated into one, multi-functioning safety unit
- Aerated sprays for eyewash comfort & innovative face pads for full face cleansing
- Flip top dust caps
- ABS Plastic bowl
- ½ in. NPT female brass, chrome-plated, full flow stay-open ball valve
- Stainless steel push handle activator
- ½ in. NPT female inlet
- 11/4 in. NPT female waste
- 4.9 gpm @ 30 psi
- 11/4 in. IPS galvanized steel piping pedestal
- DuraJade<sup>™</sup> powder coated finish on pedestal for durability & enhanced corrosion resistance
- Patent Pending
- Universal Emergency Sign Included