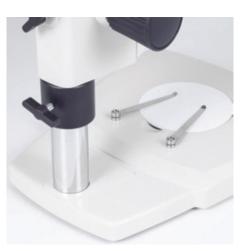

## SMZ-171-BP

| Optical system          | Greenough                                      |
|-------------------------|------------------------------------------------|
| Observation tube        | Binocular head                                 |
| Inclination             | 45° inclined                                   |
| Interpupillary distance | 52-75mm                                        |
| Diopter adjustment      | On both eyepieces, +/- 5 diopter               |
| Eyepieces               | Widefield N-WF10X/23mm with diopter adjustment |
| Objectives system       | Zoom, ratio 6.7:1                              |
| Objectives              | 0.75X~5X                                       |
| Working distance        | 110mm                                          |
| Stand type              | Pole type stand without illumination           |
| Head holder             | For Ø32mm column and Ø76mm head                |
| Focus mechanism         | Coarse focusing system with tension adjustment |
| Focusing stroke         | 49mm                                           |
| Accessories included    | Dust cover, black/white stage plate            |
| Dimensions LxWxH        | 303x239x370mm                                  |
| Base                    | 303x239mm                                      |
| Column/Arm              | Height 290mm, Ø32mm                            |
| Net weight              | 5.45kg                                         |
|                         |                                                |