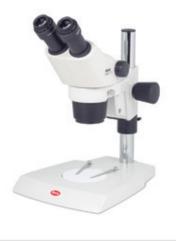

## SMZ-171-BP

| Optical system          | Greenough                                      |
|-------------------------|------------------------------------------------|
| Observation tube        | Binocular head                                 |
| Inclination             | 45° inclined                                   |
| Interpupillary distance | 52-75mm                                        |
| Diopter adjustment      | On both eyepieces, +/- 5 diopter               |
| Eyepieces               | Widefield N-WF10X/23mm with diopter adjustment |
| Objectives system       | Zoom, ratio 6.7:1                              |
| Objectives              | 0.75X~5X                                       |
| Working distance        | 110mm                                          |
| Stand type              | Pole type stand without illumination           |
| Head holder             | For Ø32mm column and Ø76mm head                |
| Focus mechanism         | Coarse focusing system with tension adjustment |
| Focusing stroke         | 49mm                                           |
| Accessories included    | Dust cover, black/white stage plate            |
| Dimensions LxWxH        | 303x239x370mm                                  |
| Base                    | 303x239mm                                      |
| Column/Arm              | Height 290mm, Ø32mm                            |
| Net weight              | 5.45kg                                         |
|                         |                                                |