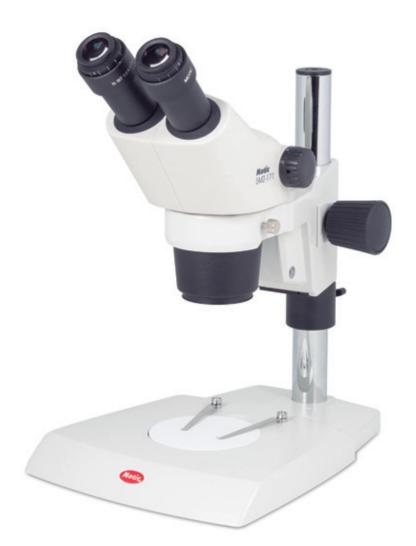

SMZ171 Series

## SMZ-171-BP

SMZ161 Series

\_\_\_\_\_

## SMZ-171-BP

| Optical system          | Greenough                                      |
|-------------------------|------------------------------------------------|
| Observation tube        | Binocular head                                 |
| Inclination             | 45° inclined                                   |
| Interpupillary distance | 52-75mm                                        |
| Diopter adjustment      | On both eyepieces, +/- 5 diopter               |
| Eyepieces               | Widefield N-WF10X/23mm with diopter adjustment |
| Objectives system       | Zoom, ratio 6.7:1                              |
| Objectives              | 0.75X~5X                                       |
| Working distance        | 110mm                                          |
| Stand type              | Pole type stand without illumination           |
| Head holder             | For Ø32mm column and Ø76mm head                |
| Focus mechanism         | Coarse focusing system with tension adjustment |
| Focusing stroke         | 49mm                                           |
| Accessories included    | Dust cover, black/white stage plate            |
| Dimensions LxWxH        | 303x239x370mm                                  |
| Base                    | 303x239mm                                      |
| Column/Arm              | Height 290mm, Ø32mm                            |
| Net weight              | 5.45kg                                         |
|                         |                                                |