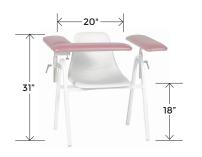

#### **SPECIFICATIONS:**

- Contoured Seat
- 6" Adjustable Arm Height
- Extra-wide Padded"L" Arms

### **FEATURES**

The molded seat provides comfort as well as durability and easy cleaning on this **standard height chair.** Fully adjustable flip-up padded arms provide comfort and safety.

#### **ACCESSORIES**

Drawer/Tray Combo

Flip-up Tray

Clear Arm Wrap

**Optional Straight Arms** 

| Seat Height | Patient Width | Weight Capacity | Overall Dimentions |
|-------------|---------------|-----------------|--------------------|
| 18"         | 20"           | 300 lbs         | 34"W x 24"D        |