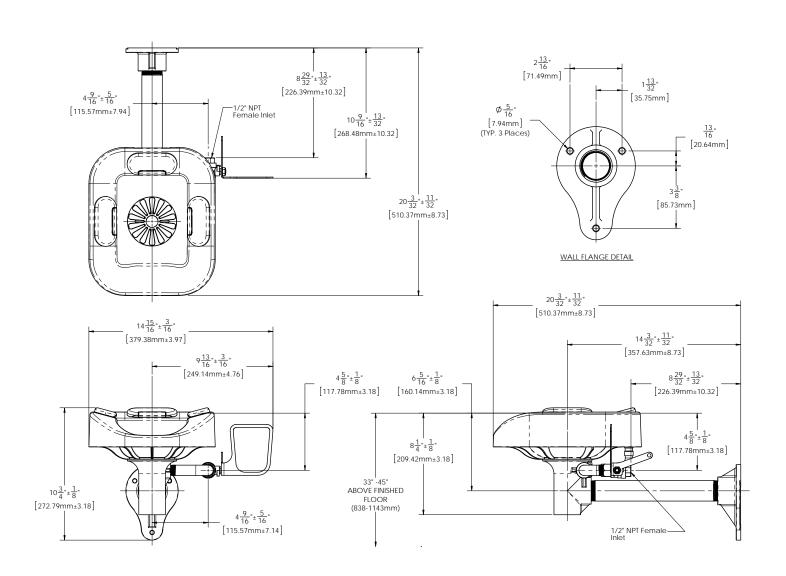

## Optimus™ Wall Mounted Eye and Face Wash Bowl SE-1050

**SPECIFICATION** 

NOTE: 1. All dimensions are in inches (millimeters) unless otherwise specified and are subject to change without notice.

THIS SPACE FOR ARCHITECT/ENGINEER APPROVAL.