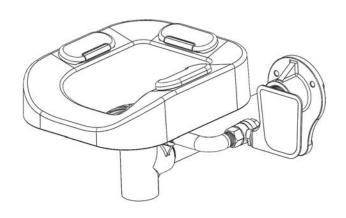

## Optimus™ Wall Mounted Eye and Face Wash Bowl

**SPECIFICATION** 

#### **FEATURES:**

- Independent eye wash & face wash integrated into one, multi-functioning safety unit
- Aerated sprays for eyewash comfort & innovative face pads for full face cleansing
- Flip top dust caps
- Stainless Steel bowl
- ½ in. NPT female brass, chrome-plated, full flow stay-open ball valve
- Stainless steel push handle activator
- ½ in. NPT female inlet
- 4.9 gpm @ 30 psi
- Can be installed in either standard height or ADA configuration.
- Patent Pending
- Universal Emergency Sign Included