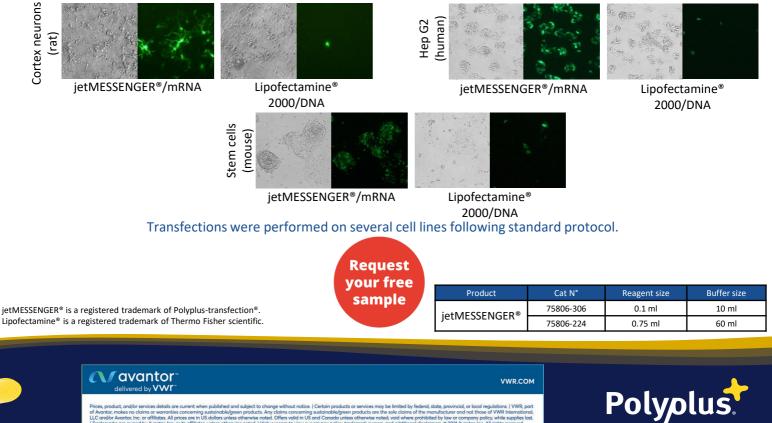

### Transfections were performed on several cell lines following standard protocol.