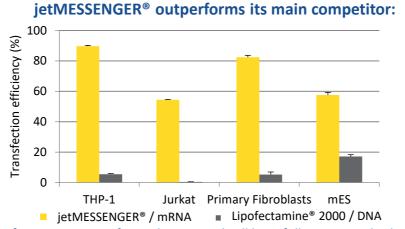

### jetMESSENGER® shows great cell viability and is very efficient on hard-to-transfect cells compared to DNA transfection reagents: