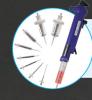

Prevent contamination keep 10% bleach solution properly marked and close at hand.

Roxy M<sup>™</sup> Repeating Pipettor

Precise, accurate, and reliable repetitive pipetting.