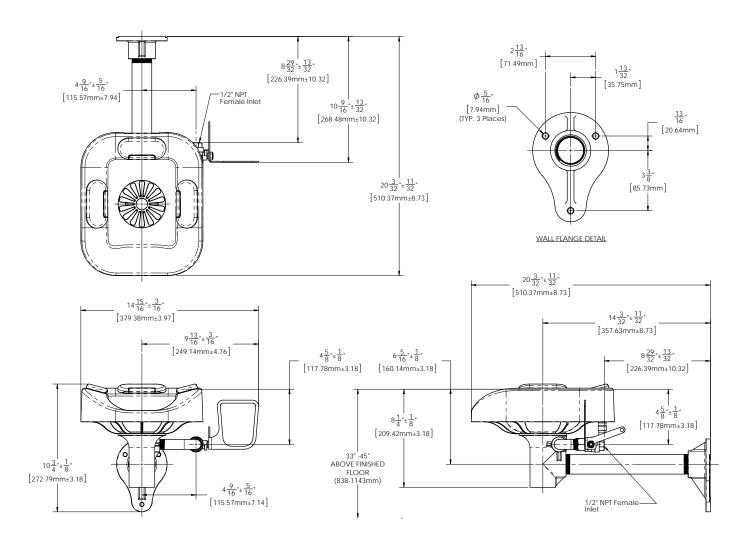

# SPEAKMAN<sup>®</sup> Optimus<sup>™</sup> Wall Mounted Eye and Face Wash Bowl SE-1000

**SPECIFICATION** 

NOTE: 1. All dimensions are in inches (millimeters) unless otherwise specified and are subject to change without notice.