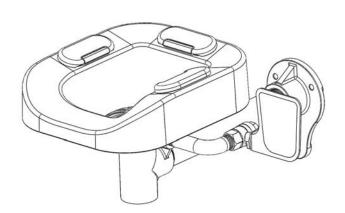

## SPEAKMAN<sup>®</sup> Optimus<sup>™</sup> Wall Mounted Eye and Face Wash Bowl

## FEATURES:

- Independent eye wash & face wash integrated into one, multi-functioning safety unit
- Aerated sprays for eyewash comfort & innovative face pads for full face cleansing
- Flip top dust caps
- ABS Plastic bowl
- 1/2 in. NPT female brass, chrome-plated, full flow stay-open ball valve
- Stainless steel push handle activator
- $\frac{1}{2}$  in. NPT female inlet
- 4.9 gpm @ 30 psi
- Can be installed in either standard height or ADA configuration.
- Patent Pending
- Universal Emergency Sign Included