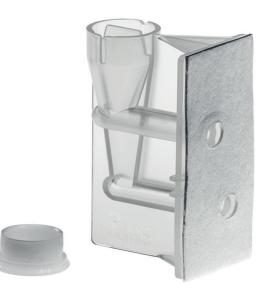

### CytoSep™ Single & Double Cytology Funnels

Consumables for the Shandon Cytospin® Cytocentrifuges.

- Disposable funnel offers a lower risk of contamination than reusable funnels
- Pre-attached filter card for reliable and consistent results
- For sample volumes up to 0.5 ml
- · No metal clips required
- All components are available separately

This series of Simport® CytoSep™ Cytology Funnels is so easy to use and improves turn-around time while giving more diagnostic information. The disposable sample chambers do not need metal clips and are designed to meet any processing requirement. They are capable of producing high quality thin-layer slide preparations while improving laboratory efficiency.

The disposable Sample Chambers with white filter cards are used for sample volumes up to 0.5 ml; the ones with the Brown Filter Cards are for sample volumes up to 0.4 ml. The cell deposition area is 6 mm in diameter (28 mm squared). **All components are available separately.** 