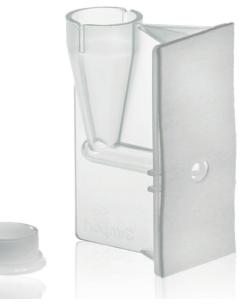

### CytoSep™ Double Cytology Funnel

Consumables for the Shandon Cytospin® Cytocentrifuges.

- Disposable funnel offers lower risk of contamination than reusable funnels
- Pre-attached filter card for reliable and consistent results
- Run two samples simultaneously on a single slide
- Can be used with all stainless steel slide clips
- All components are available separately

Fully compatible with the Shandon CytoSpin® Centrifuge, Simport® CytoSep™ Cytology Funnels with disposable sample chamber allows for two samples to be run simultaneously on a single slide and is ideal for immunohistochemistry work. The Double CytoSep™ Cytology Funnel provides a cell deposition area of 6 mm (28 mm²) for sample volumes of up to 0.5 ml.

The disposable Cytology Funnels have the filter cards pre-attached for consistent, reliable results. No alignment necessary. All disposable Funnels are packaged with closure caps to seal in specimen for added protection.

Plastic components made of polypropylene. All components are available separately.

| CAT. NO     | PRODUCT DESCRIPTION                                          | QTY/PK | QTY/CS |
|-------------|--------------------------------------------------------------|--------|--------|
| CA89305-076 | Double Funnel with White Filter and Cap                      | 50     | 500    |
| CA11028-252 | Individually Wrapped Double Funnel with White Filter and Cap | 100    | 500    |
| CA89305-074 | Double Funnel Only                                           | -      | 500    |
| CA89305-080 | Cap Only                                                     | 50     | 500    |
| CA11010-786 | White Filter Paper for Double Funnel                         | 200    | -      |