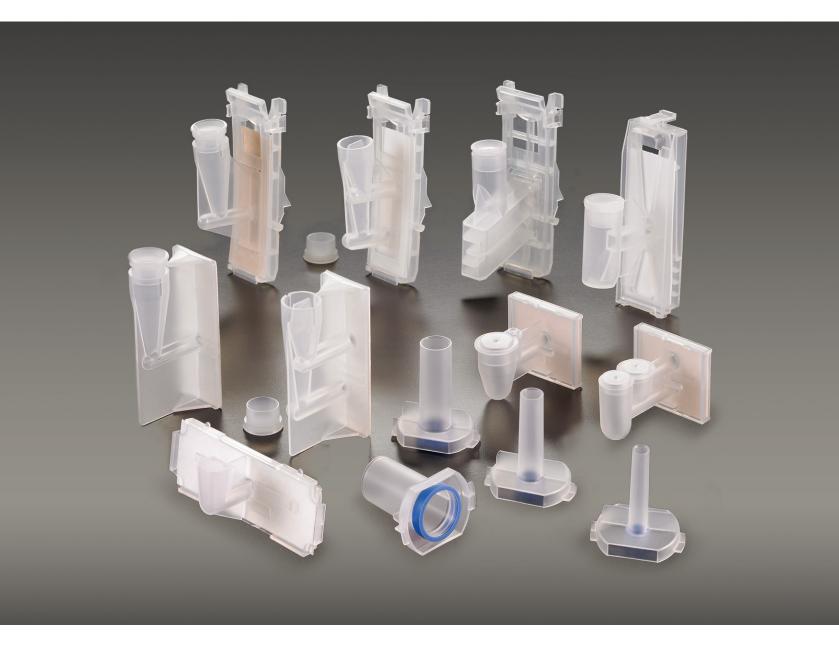

#### **CytoSep™ Single Cytology Funnel**

Consumables for the Shandon Cytospin® Cytocentrifuges.

- Disposable funnel offers a lower risk of contamination than reusable funnels
- Pre-attached filter card for reliable and consistent results
- For sample volumes up to 0.5 ml
- Can be used with all stainless steel slide clips
- All components are available separately

Fully compatible with the Shandon CytoSpin® Centrifuge, Simport CytoSep™ Cytology Funnels can be used to deposit a thin layer of cells in a clearly defined area of a microscope slide.

For sample volumes of up to 0.5 ml, use the Simport CytoSep™ Cytology Funnel with a white filter Card and cap. For samples volumes of up to 0.4 ml, use the CytoSep™ Cytology Funnel with brown filter card and cap. It allows for a slower absorption of fluids. Can be used with all stainless steel slide clips.

The disposable Cytology Funnels have the filter cards pre-attached for consistent, reliable results. No alignment necessary. All disposable Funnels are packaged with closure caps to seal in specimen for added protection.

Plastic components made of polypropylene. All components are available separately.

| CAT. NO     | PRODUCT DESCRIPTION                                          | QTY/PK | QTY/CS |
|-------------|--------------------------------------------------------------|--------|--------|
| CA89305-072 | Single Funnel with White Filter and Cap                      | 50     | 500    |
| CA11028-250 | Individually Wrapped Single Funnel with White Filter and Cap | 100    | 500    |
| CA89305-070 | Single Funnel with Tan Filter and Cap                        | 50     | 500    |
| CA89305-068 | Single Funnel Only                                           | -      | 500    |
| CA89305-080 | Cap Only                                                     | 50     | 500    |
| CA89305-078 | White Filter Paper for Single Funnel                         | 200    | -      |
| CA89305-082 | Brown Filter Paper for Single Funnel                         | 200    | -      |