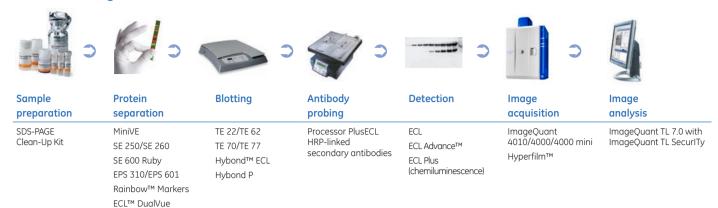

## ImageQuant™ LAS 4010 / 4000 / 4000 mini Quick start guide





## Western blotting



## 2-D electrophoresis



For local office contact information, visit www.gelifesciences.com/contact

www.gelifesciences.com/quantitative imaging

GE Healthcare Bio-Sciences AB Björkgatan 30 751 84 Uppsala Sweden GE, imagination at work, and GE monogram are trademarks of General Electric Company.

Deep Purple, ECL, ECL Advance, Ettan, Hybond, Hyperfilm, ImageQuant, ImageMaster, Immobiline, IPGphor, and Rainbow are trademarks of GE Healthcare companies.

 ${\sf ECL\,Advance\,contains\,Lumigen\,TMA-6\,substrate\,and\,is\,sold\,under\,exclusive\,license\,from\,Lumigen\,Inc.}$ 

 ${\sf ECL\ Plus\ contains\ Lumigen\ PS3\ substrate\ and\ is\ sold\ under\ exclusive\ license\ from\ Lumigen\ Inc.}$ 

Deep Purple Total Protein Stain is exclusively licensed to GE Healthcare from Fluorotechnics Pty