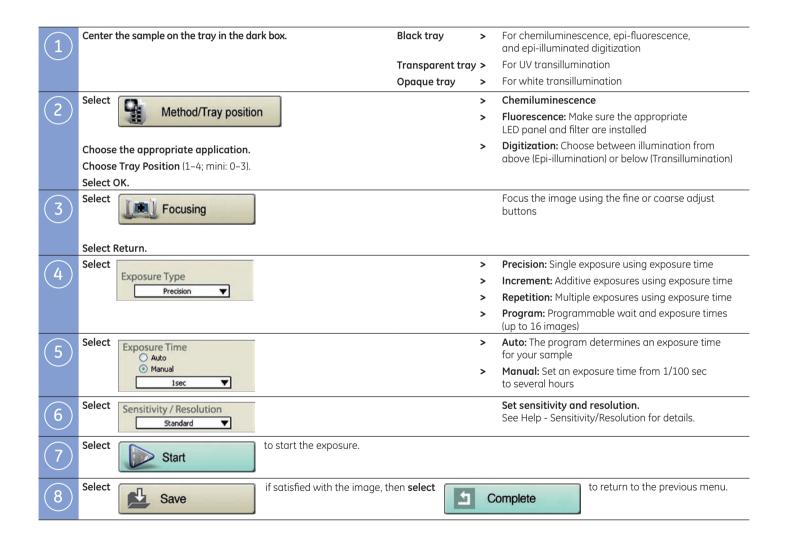

## ImageQuant™ LAS 4010 / 4000 / 4000 mini Quick start guide





## Western blotting



## 2-D electrophoresis



For local office contact information, visit www.gelifesciences.com/contact

www.gelifesciences.com/quantitative imaging

GE Healthcare Bio-Sciences AB Björkgatan 30 751 84 Uppsala Sweden GE, imagination at work, and GE monogram are trademarks of General Electric Company.

Deep Purple, ECL, ECL Advance, Ettan, Hybond, Hyperfilm, ImageQuant, ImageMaster, Immobiline, IPGphor, and Rainbow are trademarks of GE Healthcare companies.

 ${\sf ECL\,Advance\,contains\,Lumigen\,TMA-6\,substrate\,and\,is\,sold\,under\,exclusive\,license\,from\,Lumigen\,Inc.}$ 

 ${\sf ECL\ Plus\ contains\ Lumigen\ PS3\ substrate\ and\ is\ sold\ under\ exclusive\ license\ from\ Lumigen\ Inc.}$ 

Deep Purple Total Protein Stain is exclusively licensed to GE Healthcare