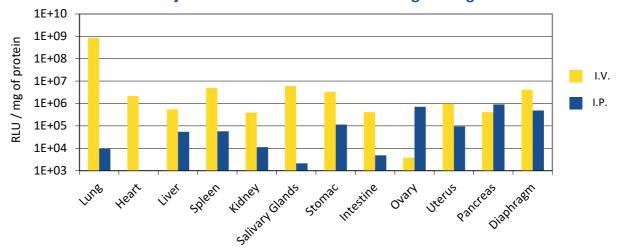

### in vivo-jetPEI® can be used in a wide range of organs:

Complexes were formed following standard protocols.