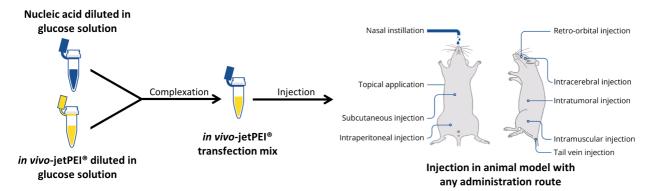

#### Easy-to-use 2 steps protocol:

| Product         | Cat N°    | Reagent size | Amount of 10% glucose solution |
|-----------------|-----------|--------------|--------------------------------|
| in vivo-jetPEI® | 89129-960 | 0.1 ml       | 10 m                           |
|                 | 89129-962 | 0.5 ml       | 2 x 10 ml                      |