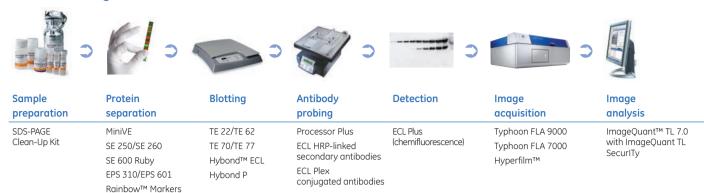

## Typhoon™ FLA 9000 Quick start guide





## Western blotting



## 2-D DIGE



For local office contact information, visit www.gelifesciences.com/contact

www.gelifesciences.com/quantitative\_imaging

ECL™ DualVue

GE Healthcare Bio-Sciences AB Björkgatan 30 751 84 Uppsala Sweden  $\ensuremath{\mathsf{GE}}, imagination$  at work, and  $\ensuremath{\mathsf{GE}}$  monogram are trademarks of General Electric Company.

CyDye, DeCyder, Ettan, ECL, ECL Plex, Hybond, Hyperfilm, ImageQuant, Immobiline, IPGphor, Rainbow, and Typhoon are trademarks of GE Healthcare companies.

2-D Fluorescence Difference Gel Electrophoresis (2-D DIGE) technology is covered by US patent numbers 6,043,025, 6,127,134 and 6,426,190 and equivalent patents and patent applications in other countries and exclusively licensed from Carnegie Mellon University, CyDye: this product or port