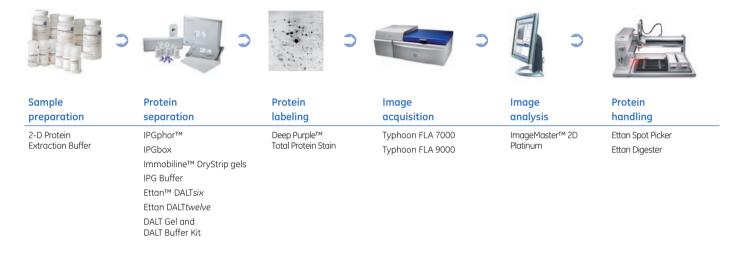

## Typhoon™ FLA 7000 Quick start guide





## Western blotting



## 2-D electrophoresis



## For local office contact information, visit www.gelifesciences.com/contact

www.gelifesciences.com/quantitative\_imaging

GE Healthcare Bio-Sciences AB Björkgatan 30 751 84 Uppsala Sweden Deep Purple Total Protein Stain: Deep Purple Total Protein Stain is exclusively licensed to GE Healthcare from Fluorotechnics Pty Ltd. Deep Purple Total Protein Stain may only be used for applications in life science research. Deep Purple is covered under a granted patent in New Zealand entitled "Fluorescent Compounds", patent number 522291 and equivalent patents and patent applications in other countries.

ECL Plus contains Lumigen PS3 substrate and is sold under exclusive license from Lumigen Inc.

All third party trademarks are the property of their respective owners.

© 2010 General Electric Comp