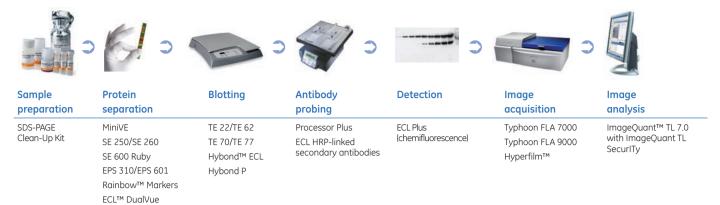

## Typhoon™ FLA 7000 Quick start guide





## Western blotting



## 2-D electrophoresis



## For local office contact information, visit www.gelifesciences.com/contact

www.gelifesciences.com/quantitative\_imaging

GE Healthcare Bio-Sciences AB Björkgatan 30 751 84 Uppsala Sweden Deep Purple Total Protein Stain: Deep Purple Total Protein Stain is exclusively licensed to GE Healthcare from Fluorotechnics Pty Ltd. Deep Purple Total Protein Stain may only be used for applications in life science research. Deep Purple is covered under a granted patent in New Zealand entitled "Fluorescent Compounds", patent number 522291 and equivalent patents and patent applications in other countries.

ECL Plus contains Lumigen PS3 substrate and is sold under exclusive license from Lumigen Inc.

All third party trademarks are the property of their respective owners.

©