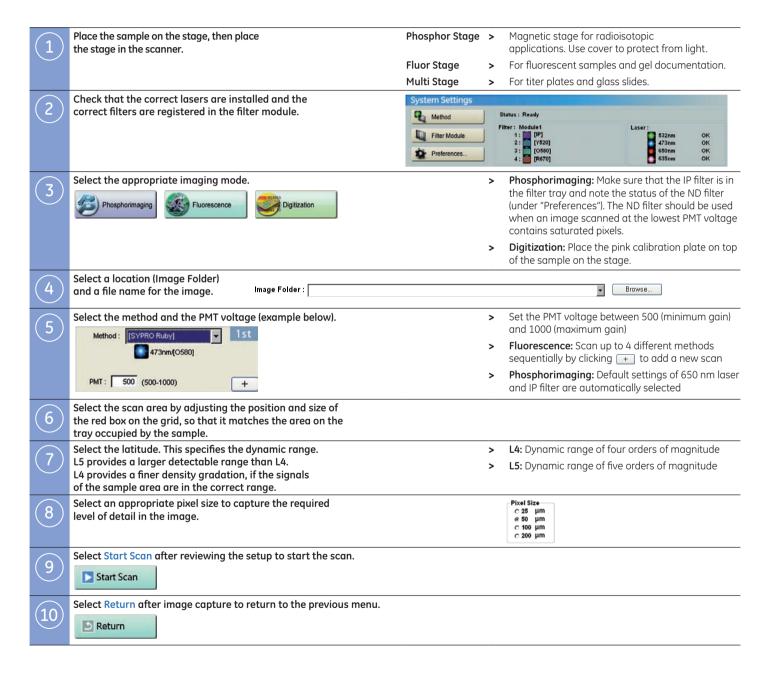

## Typhoon™ FLA 7000 Quick start guide





## Western blotting



## 2-D electrophoresis



## For local office contact information, visit www.gelifesciences.com/contact

www.gelifesciences.com/quantitative\_imaging

GE Healthcare Bio-Sciences AB Björkgatan 30 751 84 Uppsala Sweden Deep Purple Total Protein Stain: Deep Purple Total Protein Stain is exclusively licensed to GE Healthcare from Fluorotechnics Pty Ltd. Deep Purple Total Protein Stain may only be used for applications in life science research. Deep Purple is covered under a granted patent in New Zealand entitled "Fluorescent Compounds", patent number 522291 and equivalent patents and patent applications in other countries.

ECL Plus contains Lumigen PS3 substrate and is sold under exclusive license from Lumigen Inc.

All third party trademarks are the property of the