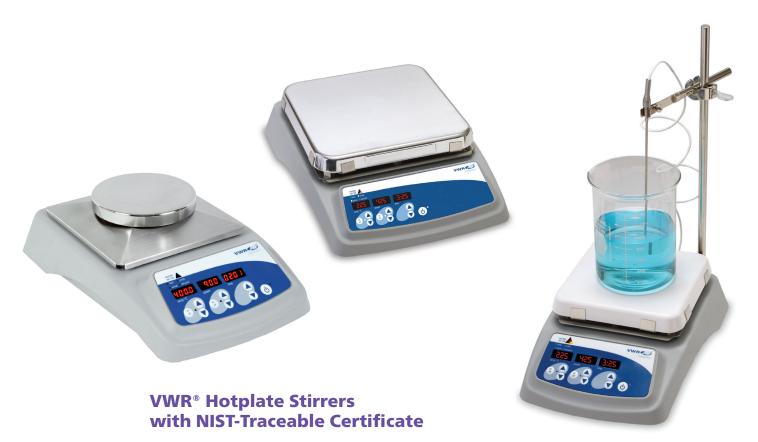

#### **NIST-Traceable Calibration Certificates**

Hotplate Stirrers include a Troemner ISO/IEC 17025 Accredited Calibration Certificate traceable to NIST. The ISO/IEC 17025 Accredited Calibration Certificate includes multiple data points within the temperature, speed range and time function with the associated uncertainties. Troemner is accredited by NVLAP\* to perform ISO/IEC 17025 calibrations.

| DescriptionElectricalCat. No.7 x 7 Professional Ceramic Stirrer with Certificate120V   0.4 amps   50 watts10027-07.7 x 7 Professional Ceramic Stirrer with Certificate230V   0.2 amps   50 watts10027-08.7 x 7 Professional Aluminum Stirrer with Certificate120V   0.4 amps   50 watts10027-08.10 x 10 Professional Ceramic Stirrer with Certificate120V   0.4 amps   50 watts10027-08.10 x 10 Professional Ceramic Stirrer with Certificate120V   0.4 amps   50 watts10027-08.10 x 10 Professional Ceramic Stirrer with Certificate230V   0.2 amps   50 watts10027-22.10 x 10 Professional Aluminum Stirrer with Certificate120V   0.4 amps   50 watts10027-03.10 x 10 Professional Ceramic Hotplate with Certificate230V   0.2 amps   50 watts10027-03.7 x 7 Professional Ceramic Hotplate with Certificate120V   7.9 amps   950 watts10027-02.7 x 7 Professional Ceramic Hotplate with Certificate120V   7.9 amps   950 watts10027-02.7 x 7 Professional Aluminum Hotplate with Certificate120V   7.9 amps   950 watts10027-02.10 x 10 Professional Ceramic Hotplate with Certificate120V   7.9 amps   1000 watts10027-02.10 x 10 Professional Ceramic Hotplate with Certificate120V   10.8 amps   1300 watts10027-02.10 x 10 Professional Aluminum Hotplate with Certificate120V   10.8 amps   1300 watts10027-03.10 x 10 Professional Aluminum Hotplate with Certificate120V   10.8 amps   1300 watts10027-04.10 x 10 Professional Aluminum Hotplate with Certificate120V   10.8 amps   1300 wa                                                                                                                                                                                                                                                                                                                                                                                                                                                                                                                                                                                                                         |
|-------------------------------------------------------------------------------------------------------------------------------------------------------------------------------------------------------------------------------------------------------------------------------------------------------------------------------------------------------------------------------------------------------------------------------------------------------------------------------------------------------------------------------------------------------------------------------------------------------------------------------------------------------------------------------------------------------------------------------------------------------------------------------------------------------------------------------------------------------------------------------------------------------------------------------------------------------------------------------------------------------------------------------------------------------------------------------------------------------------------------------------------------------------------------------------------------------------------------------------------------------------------------------------------------------------------------------------------------------------------------------------------------------------------------------------------------------------------------------------------------------------------------------------------------------------------------------------------------------------------------------------------------------------------------------------------------------------------------------------------------------------------------------------------------------------------------------------------------------------------------------------------------------------------------------------------------------------------------------------------------------------------------------------------------------------------------------------------------------------------------------|
| 7 x 7 Professional Ceramic Stirrer with Certificate  230V   0.2 amps   50 watts  10027-08 7 x 7 Professional Aluminum Stirrer with Certificate  120V   0.4 amps   50 watts  10027-08 10 x 10 Professional Ceramic Stirrer with Certificate  120V   0.4 amps   50 watts  10027-08 10 x 10 Professional Ceramic Stirrer with Certificate  120V   0.4 amps   50 watts  10027-08 10 x 10 Professional Aluminum Stirrer with Certificate  230V   0.2 amps   50 watts  10027-03 10 x 10 Professional Aluminum Stirrer with Certificate  120V   0.4 amps   50 watts  10027-03 10 x 10 Professional Aluminum Stirrer with Certificate  230V   0.2 amps   50 watts  10027-03 7 x 7 Professional Ceramic Hotplate with Certificate  120V   7.9 amps   950 watts  10027-03 7 x 7 Professional Ceramic Hotplate with Certificate  120V   7.9 amps   950 watts  10027-03 7 x 7 Professional Aluminum Hotplate with Certificate  120V   7.9 amps   950 watts  10027-03 7 x 7 Professional Aluminum Hotplate with Certificate  120V   7.9 amps   950 watts  10027-03 10 x 10 Professional Aluminum Hotplate with Certificate  120V   7.9 amps   950 watts  10027-03 10 x 10 Professional Ceramic Hotplate with Certificate  120V   7.9 amps   1000 watts  10027-03 10 x 10 Professional Ceramic Hotplate with Certificate  120V   10.8 amps   1300 watts  10027-03 10 x 10 Professional Aluminum Hotplate with Certificate  120V   10.8 amps   1300 watts  10027-03 10 x 10 Professional Aluminum Hotplate with Certificate  230V   6.7 amps   1550 watts  10027-03 10 x 10 Professional Aluminum Hotplate with Certificate  230V   6.7 amps   1550 watts  10027-05 10 x 10 Professional Aluminum Hotplate with Certificate  230V   6.7 amps   1550 watts  10027-05 10 x 10 Professional Aluminum Hotplate with Certificate  120V   10.8 amps   1300 watts  10027-05 10 x 10 Professional Aluminum Hotplate with Certificate  120V   10.8 amps   1300 watts  10027-05 10 x 10 Professional Aluminum Hotplate with Certificate  120V   10.8 amps   1300 watts                                                                                 |
| 7 x 7 Professional Aluminum Stirrer with Certificate  120V   0.4 amps   50 watts  10027-084 7 x 7 Professional Aluminum Stirrer with Certificate  120V   0.4 amps   50 watts  10027-084 10 x 10 Professional Ceramic Stirrer with Certificate  120V   0.4 amps   50 watts  10027-084 10 x 10 Professional Ceramic Stirrer with Certificate  120V   0.4 amps   50 watts  10027-022 10 x 10 Professional Aluminum Stirrer with Certificate  120V   0.4 amps   50 watts  10027-032 10 x 10 Professional Aluminum Stirrer with Certificate  120V   0.4 amps   50 watts  10027-032 7 x 7 Professional Ceramic Hotplate with Certificate  120V   7.9 amps   950 watts  10027-022 7 x 7 Professional Ceramic Hotplate with Certificate  120V   7.9 amps   950 watts  10027-022 7 x 7 Professional Aluminum Hotplate with Certificate  120V   7.9 amps   950 watts  10027-022 7 x 7 Professional Aluminum Hotplate with Certificate  120V   7.9 amps   950 watts  10027-022 7 x 7 Professional Aluminum Hotplate with Certificate  120V   7.9 amps   950 watts  10027-022 10 x 10 Professional Ceramic Hotplate with Certificate  120V   7.9 amps   1000 watts  10027-022 10 x 10 Professional Ceramic Hotplate with Certificate  120V   10.8 amps   1300 watts  10027-023 10 x 10 Professional Aluminum Hotplate with Certificate  120V   10.8 amps   1300 watts  10027-034 10 x 10 Professional Aluminum Hotplate with Certificate  120V   10.8 amps   1550 watts  10027-034 10 x 10 Professional Aluminum Hotplate with Certificate  120V   10.8 amps   1550 watts  10027-035 10 x 10 Professional Aluminum Hotplate with Certificate  120V   10.8 amps   1550 watts  10027-036 10 x 10 Professional Aluminum Hotplate with Certificate  120V   10.8 amps   1550 watts  10027-036 10 x 10 Professional Aluminum Hotplate with Certificate  120V   10.8 amps   1300 watts  10027-036 10 x 10 Professional Aluminum Hotplate with Certificate  120V   10.8 amps   1300 watts  10027-036 10 x 10 Professional Aluminum Hotplate with Certificate  120V   10.8 amps   1300 watts                                                       |
| 10 x 10 Professional Ceramic Stirrer with Certificate  120V   0.4 amps   50 watts  10027-08:  10 x 10 Professional Ceramic Stirrer with Certificate  120V   0.4 amps   50 watts  10027-03:  10 x 10 Professional Aluminum Stirrer with Certificate  120V   0.4 amps   50 watts  10027-03:  10 x 10 Professional Aluminum Stirrer with Certificate  230V   0.2 amps   50 watts  10027-03:  7 x 7 Professional Ceramic Hotplate with Certificate  120V   7.9 amps   950 watts  10027-02:  7 x 7 Professional Ceramic Hotplate with Certificate  120V   7.9 amps   950 watts  10027-02:  7 x 7 Professional Aluminum Hotplate with Certificate  120V   7.9 amps   950 watts  10027-02:  7 x 7 Professional Aluminum Hotplate with Certificate  120V   7.9 amps   950 watts  10027-02:  10 x 10 Professional Ceramic Hotplate with Certificate  120V   10.8 amps   1300 watts  10027-03:  10 x 10 Professional Ceramic Hotplate with Certificate  120V   10.8 amps   1300 watts  10027-03:  10 x 10 Professional Aluminum Hotplate with Certificate  120V   10.8 amps   1300 watts  10027-03:  10 x 10 Professional Aluminum Hotplate with Certificate  120V   10.8 amps   1300 watts  10027-03:  10 x 10 Professional Aluminum Hotplate with Certificate  120V   10.8 amps   1550 watts  10027-03:  10 x 10 Professional Aluminum Hotplate with Certificate  120V   10.8 amps   1300 watts  10027-03:  10 x 10 Professional Aluminum Hotplate with Certificate  120V   10.8 amps   1300 watts  10027-04:  10 x 10 Professional Aluminum Hotplate with Certificate  120V   10.8 amps   1300 watts  10027-05:  10 x 10 Professional Aluminum Hotplate with Certificate  120V   10.8 amps   1300 watts                                                                                                                                                                                                                                                                                                                                                                                                                              |
| 10 x 10 Professional Ceramic Stirrer with Certificate  10 x 10 Professional Aluminum Stirrer with Certificate  120V   0.4 amps   50 watts  10027-033  10 x 10 Professional Aluminum Stirrer with Certificate  230V   0.2 amps   50 watts  10027-034  7 x 7 Professional Ceramic Hotplate with Certificate  120V   7.9 amps   950 watts  10027-024  7 x 7 Professional Ceramic Hotplate with Certificate  230V   4.4 amps   1000 watts  10027-024  7 x 7 Professional Aluminum Hotplate with Certificate  120V   7.9 amps   950 watts  10027-024  7 x 7 Professional Aluminum Hotplate with Certificate  120V   7.9 amps   950 watts  10027-024  7 x 7 Professional Aluminum Hotplate with Certificate  230V   4.4 amps   1000 watts  10027-024  10 x 10 Professional Ceramic Hotplate with Certificate  120V   10.8 amps   1300 watts  10027-034  10 x 10 Professional Aluminum Hotplate with Certificate  120V   10.8 amps   1550 watts  10027-034  10 x 10 Professional Aluminum Hotplate with Certificate  120V   10.8 amps   1300 watts  10027-034  10 x 10 Professional Aluminum Hotplate with Certificate  230V   6.7 amps   1550 watts  10027-034  10 x 10 Professional Aluminum Hotplate with Certificate  230V   6.7 amps   1550 watts  10027-035  7 x 7 Professional Aluminum Hotplate with Certificate  120V   10.8 amps   1300 watts  10027-035                                                                                                                                                                                                                                                                                                                                                                                                                                                                                                                                                                                                                                                                                                                                                                   |
| 10 x 10 Professional Aluminum Stirrer with Certificate  120V   0.4 amps   50 watts  10027-032  7 x 7 Professional Ceramic Hotplate with Certificate  120V   7.9 amps   950 watts  10027-244  7 x 7 Professional Ceramic Hotplate with Certificate  120V   7.9 amps   950 watts  10027-022  7 x 7 Professional Aluminum Hotplate with Certificate  120V   7.9 amps   950 watts  10027-022  7 x 7 Professional Aluminum Hotplate with Certificate  120V   7.9 amps   950 watts  10027-022  7 x 7 Professional Aluminum Hotplate with Certificate  120V   7.9 amps   950 watts  10027-022  10 x 10 Professional Ceramic Hotplate with Certificate  120V   10.8 amps   1300 watts  10027-023  10 x 10 Professional Ceramic Hotplate with Certificate  230V   6.7 amps   1550 watts  10027-034  10 x 10 Professional Aluminum Hotplate with Certificate  120V   10.8 amps   1300 watts  10027-034  10 x 10 Professional Aluminum Hotplate with Certificate  230V   6.7 amps   1550 watts  10027-034  10 x 10 Professional Aluminum Hotplate with Certificate  120V   10.8 amps   1300 watts  10027-034  10 x 10 Professional Aluminum Hotplate with Certificate  120V   10.8 amps   1300 watts  10027-034  10 x 10 Professional Aluminum Hotplate with Certificate  120V   10.8 amps   1300 watts  10027-034  10 x 10 Professional Aluminum Hotplate with Certificate  120V   10.8 amps   1300 watts  10027-034  10 x 10 Professional Aluminum Hotplate with Certificate  120V   10.8 amps   1300 watts  10027-034                                                                                                                                                                                                                                                                                                                                                                                                                                                                                                                                                                                                                 |
| 10 x 10 Professional Aluminum Stirrer with Certificate  120V   0.4 amps   50 watts  10027-032  10 x 10 Professional Aluminum Stirrer with Certificate  230V   0.2 amps   50 watts  10027-244  7 x 7 Professional Ceramic Hotplate with Certificate  120V   7.9 amps   950 watts  10027-022  7 x 7 Professional Aluminum Hotplate with Certificate  120V   7.9 amps   950 watts  10027-022  7 x 7 Professional Aluminum Hotplate with Certificate  120V   7.9 amps   950 watts  10027-022  7 x 7 Professional Aluminum Hotplate with Certificate  120V   7.9 amps   950 watts  10027-022  10 x 10 Professional Ceramic Hotplate with Certificate  120V   10.8 amps   1300 watts  10027-023  10 x 10 Professional Ceramic Hotplate with Certificate  230V   6.7 amps   1550 watts  10027-034  10 x 10 Professional Aluminum Hotplate with Certificate  120V   10.8 amps   1300 watts  10027-034  10 x 10 Professional Aluminum Hotplate with Certificate  230V   6.7 amps   1550 watts  10027-044  10 x 10 Professional Aluminum Hotplate with Certificate  230V   6.7 amps   1550 watts  10027-055  7 x 7 Professional Ceramic Hotplate Stirrer with Certificate  120V   8.3 amps   1000 watts  10027-055                                                                                                                                                                                                                                                                                                                                                                                                                                                                                                                                                                                                                                                                                                                                                                                                                                                                                                                      |
| 7 x 7 Professional Ceramic Hotplate with Certificate  7 x 7 Professional Ceramic Hotplate with Certificate  7 x 7 Professional Aluminum Hotplate with Certificate  120V   7.9 amps   950 watts  10027-024  7 x 7 Professional Aluminum Hotplate with Certificate  120V   10.8 amps   1300 watts  10027-024  10 x 10 Professional Ceramic Hotplate with Certificate  120V   10.8 amps   1300 watts  10027-034  10 x 10 Professional Aluminum Hotplate with Certificate  120V   10.8 amps   1300 watts  10027-044  10 x 10 Professional Aluminum Hotplate with Certificate  120V   10.8 amps   1300 watts  10027-044  10 x 10 Professional Aluminum Hotplate with Certificate  230V   6.7 amps   1550 watts  10027-055  7 x 7 Professional Ceramic Hotplate Stirrer with Certificate  120V   8.3 amps   1000 watts                                                                                                                                                                                                                                                                                                                                                                                                                                                                                                                                                                                                                                                                                                                                                                                                                                                                                                                                                                                                                                                                                                                                         |
| 7 x 7 Professional Ceramic Hotplate with Certificate 230V   4.4 amps   1000 watts 10027-022 7 x 7 Professional Aluminum Hotplate with Certificate 120V   7.9 amps   950 watts 10027-022 7 x 7 Professional Aluminum Hotplate with Certificate 230V   4.4 amps   1000 watts 10027-022 10 x 10 Professional Ceramic Hotplate with Certificate 120V   10.8 amps   1300 watts 10027-023 10 x 10 Professional Ceramic Hotplate with Certificate 230V   6.7 amps   1550 watts 10027-033 10 x 10 Professional Aluminum Hotplate with Certificate 120V   10.8 amps   1300 watts 10027-034 10 x 10 Professional Aluminum Hotplate with Certificate 230V   6.7 amps   1550 watts 10027-034 10 x 10 Professional Aluminum Hotplate with Certificate 230V   6.7 amps   1550 watts 10027-054 10 x 10 Professional Ceramic Hotplate Stirrer with Certificate 120V   8.3 amps   1000 watts 10027-055                                                                                                                                                                                                                                                                                                                                                                                                                                                                                                                                                                                                                                                                                                                                                                                                                                                                                                                                                                                                                                                                                                                                                                                                                                         |
| 7 x 7 Professional Aluminum Hotplate with Certificate  7 x 7 Professional Aluminum Hotplate with Certificate  230V   4.4 amps   1000 watts  10027-024  10 x 10 Professional Ceramic Hotplate with Certificate  120V   10.8 amps   1300 watts  10027-024  10 x 10 Professional Ceramic Hotplate with Certificate  230V   6.7 amps   1550 watts  10027-034  10 x 10 Professional Aluminum Hotplate with Certificate  120V   10.8 amps   1300 watts  10027-034  10 x 10 Professional Aluminum Hotplate with Certificate  120V   10.8 amps   1300 watts  10027-034  10 x 10 Professional Aluminum Hotplate with Certificate  230V   6.7 amps   1550 watts  10027-055  7 x 7 Professional Ceramic Hotplate Stirrer with Certificate  120V   8.3 amps   1000 watts  10027-055                                                                                                                                                                                                                                                                                                                                                                                                                                                                                                                                                                                                                                                                                                                                                                                                                                                                                                                                                                                                                                                                                                                                                                                                                                                                                                                                                       |
| 7 x 7 Professional Aluminum Hotplate with Certificate  7 x 7 Professional Aluminum Hotplate with Certificate  230V   4.4 amps   1000 watts  10027-024  10 x 10 Professional Ceramic Hotplate with Certificate  120V   10.8 amps   1300 watts  10027-024  10 x 10 Professional Ceramic Hotplate with Certificate  230V   6.7 amps   1550 watts  10027-034  10 x 10 Professional Aluminum Hotplate with Certificate  120V   10.8 amps   1300 watts  10027-034  10 x 10 Professional Aluminum Hotplate with Certificate  120V   10.8 amps   1300 watts  10027-034  10 x 10 Professional Aluminum Hotplate with Certificate  230V   6.7 amps   1550 watts  10027-055  7 x 7 Professional Ceramic Hotplate Stirrer with Certificate  120V   8.3 amps   1000 watts  10027-055                                                                                                                                                                                                                                                                                                                                                                                                                                                                                                                                                                                                                                                                                                                                                                                                                                                                                                                                                                                                                                                                                                                                                                                                                                                                                                                                                       |
| 7 x 7 Professional Aluminum Hotplate with Certificate  230V   4.4 amps   1000 watts  10027-020  10 x 10 Professional Ceramic Hotplate with Certificate  120V   10.8 amps   1300 watts  10027-020  10 x 10 Professional Ceramic Hotplate with Certificate  230V   6.7 amps   1550 watts  10027-030  10 x 10 Professional Aluminum Hotplate with Certificate  120V   10.8 amps   1300 watts  10027-040  10 x 10 Professional Aluminum Hotplate with Certificate  230V   6.7 amps   1550 watts  10027-050  7 x 7 Professional Ceramic Hotplate Stirrer with Certificate  120V   8.3 amps   1000 watts  10027-050                                                                                                                                                                                                                                                                                                                                                                                                                                                                                                                                                                                                                                                                                                                                                                                                                                                                                                                                                                                                                                                                                                                                                                                                                                                                                                                                                                                                                                                                                                                 |
| 10 x 10 Professional Ceramic Hotplate with Certificate 120V   10.8 amps   1300 watts 10027-024 10 x 10 Professional Ceramic Hotplate with Certificate 230V   6.7 amps   1550 watts 10027-034 10 x 10 Professional Aluminum Hotplate with Certificate 120V   10.8 amps   1300 watts 10027-044 10 x 10 Professional Aluminum Hotplate with Certificate 230V   6.7 amps   1550 watts 10027-056 7 x 7 Professional Ceramic Hotplate Stirrer with Certificate 120V   8.3 amps   1000 watts 10027-057                                                                                                                                                                                                                                                                                                                                                                                                                                                                                                                                                                                                                                                                                                                                                                                                                                                                                                                                                                                                                                                                                                                                                                                                                                                                                                                                                                                                                                                                                                                                                                                                                               |
| 10 x 10 Professional Ceramic Hotplate with Certificate230V   6.7 amps   1550 watts10027-03110 x 10 Professional Aluminum Hotplate with Certificate120V   10.8 amps   1300 watts10027-04110 x 10 Professional Aluminum Hotplate with Certificate230V   6.7 amps   1550 watts10027-0517 x 7 Professional Ceramic Hotplate Stirrer with Certificate120V   8.3 amps   1000 watts10027-052                                                                                                                                                                                                                                                                                                                                                                                                                                                                                                                                                                                                                                                                                                                                                                                                                                                                                                                                                                                                                                                                                                                                                                                                                                                                                                                                                                                                                                                                                                                                                                                                                                                                                                                                         |
| 10 x 10 Professional Aluminum Hotplate with Certificate230V   6.7 amps   1550 watts10027-0507 x 7 Professional Ceramic Hotplate Stirrer with Certificate120V   8.3 amps   1000 watts10027-050                                                                                                                                                                                                                                                                                                                                                                                                                                                                                                                                                                                                                                                                                                                                                                                                                                                                                                                                                                                                                                                                                                                                                                                                                                                                                                                                                                                                                                                                                                                                                                                                                                                                                                                                                                                                                                                                                                                                 |
| 7 x 7 Professional Ceramic Hotplate Stirrer with Certificate 120V   8.3 amps   1000 watts 10027-052                                                                                                                                                                                                                                                                                                                                                                                                                                                                                                                                                                                                                                                                                                                                                                                                                                                                                                                                                                                                                                                                                                                                                                                                                                                                                                                                                                                                                                                                                                                                                                                                                                                                                                                                                                                                                                                                                                                                                                                                                           |
|                                                                                                                                                                                                                                                                                                                                                                                                                                                                                                                                                                                                                                                                                                                                                                                                                                                                                                                                                                                                                                                                                                                                                                                                                                                                                                                                                                                                                                                                                                                                                                                                                                                                                                                                                                                                                                                                                                                                                                                                                                                                                                                               |
| To find the state of the state |
| 7 x 7 Professional Ceramic Hotplate Stirrer with Certificate 230V   4.6 amps   1050 watts <b>10027-05</b> 4                                                                                                                                                                                                                                                                                                                                                                                                                                                                                                                                                                                                                                                                                                                                                                                                                                                                                                                                                                                                                                                                                                                                                                                                                                                                                                                                                                                                                                                                                                                                                                                                                                                                                                                                                                                                                                                                                                                                                                                                                   |
| 7 x 7 Professional Aluminum Hotplate Stirrer with Certificate 120V   8.3 amps   1000 watts <b>10027-05</b> i                                                                                                                                                                                                                                                                                                                                                                                                                                                                                                                                                                                                                                                                                                                                                                                                                                                                                                                                                                                                                                                                                                                                                                                                                                                                                                                                                                                                                                                                                                                                                                                                                                                                                                                                                                                                                                                                                                                                                                                                                  |
| 7 x 7 Professional Aluminum Hotplate Stirrer with Certificate 230V   4.6 amps   1050 watts <b>10027-05</b> i                                                                                                                                                                                                                                                                                                                                                                                                                                                                                                                                                                                                                                                                                                                                                                                                                                                                                                                                                                                                                                                                                                                                                                                                                                                                                                                                                                                                                                                                                                                                                                                                                                                                                                                                                                                                                                                                                                                                                                                                                  |
| 10 x 10 Professional Ceramic Hotplate Stirrer with Certificate 120V   11.2 amps   1345 watts <b>10027-06</b> 1                                                                                                                                                                                                                                                                                                                                                                                                                                                                                                                                                                                                                                                                                                                                                                                                                                                                                                                                                                                                                                                                                                                                                                                                                                                                                                                                                                                                                                                                                                                                                                                                                                                                                                                                                                                                                                                                                                                                                                                                                |
| 10 x 10 Professional Ceramic Hotplate Stirrer with Certificate 230V   7.0 amps   1600 watts 10027-06:                                                                                                                                                                                                                                                                                                                                                                                                                                                                                                                                                                                                                                                                                                                                                                                                                                                                                                                                                                                                                                                                                                                                                                                                                                                                                                                                                                                                                                                                                                                                                                                                                                                                                                                                                                                                                                                                                                                                                                                                                         |
| 10 x 10 Professional Aluminum Hotplate Stirrer with Certificate 120V   11.2 amps   1345 watts <b>10027-06</b> -                                                                                                                                                                                                                                                                                                                                                                                                                                                                                                                                                                                                                                                                                                                                                                                                                                                                                                                                                                                                                                                                                                                                                                                                                                                                                                                                                                                                                                                                                                                                                                                                                                                                                                                                                                                                                                                                                                                                                                                                               |
| 10 x 10 Professional Aluminum Hotplate Stirrer with Certificate 230V   7.0 amps   1600 watts <b>10027-06</b> 1                                                                                                                                                                                                                                                                                                                                                                                                                                                                                                                                                                                                                                                                                                                                                                                                                                                                                                                                                                                                                                                                                                                                                                                                                                                                                                                                                                                                                                                                                                                                                                                                                                                                                                                                                                                                                                                                                                                                                                                                                |
| Professional Round Top Hotplate Stirrer with Certificate 120V   8.3 amps   500 watts <b>10027-20</b> I                                                                                                                                                                                                                                                                                                                                                                                                                                                                                                                                                                                                                                                                                                                                                                                                                                                                                                                                                                                                                                                                                                                                                                                                                                                                                                                                                                                                                                                                                                                                                                                                                                                                                                                                                                                                                                                                                                                                                                                                                        |
| Professional Round Top Hotplate Stirrer with Certificate 230V   4.6 amps   500 watts <b>10027-20</b> 8                                                                                                                                                                                                                                                                                                                                                                                                                                                                                                                                                                                                                                                                                                                                                                                                                                                                                                                                                                                                                                                                                                                                                                                                                                                                                                                                                                                                                                                                                                                                                                                                                                                                                                                                                                                                                                                                                                                                                                                                                        |