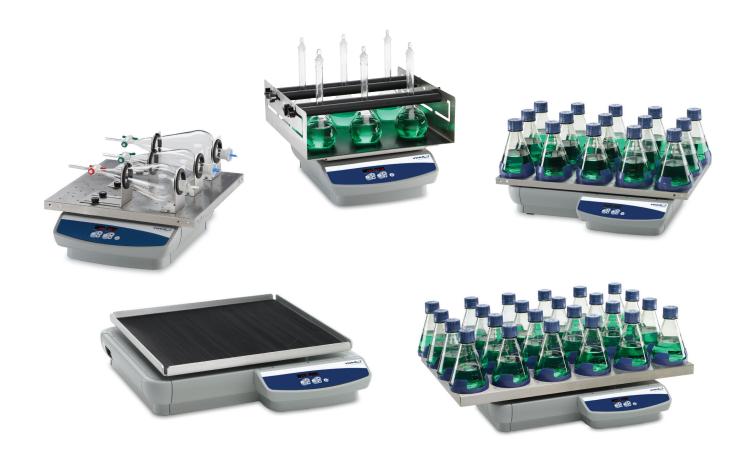

# **VWR® Orbital & Reciprocating Shakers** with NIST-Traceable Certificate

### **NIST-Traceable Calibration Certificates**

Shakers include a Troemner ISO/IEC 17025 Accredited Calibration Certificate traceable to NIST. The ISO/IEC 17025 Accredited Calibration Certificate includes multiple data points within the speed range and time function with the associated uncertainties. Troemner is accredited by NVLAP\* to perform ISO/IEC 17025 calibrations.

| Description                                                    | Electrical                 | Cat. No.  |
|----------------------------------------------------------------|----------------------------|-----------|
| Advanced 3500 Orbital Shaker with Certificate                  | 120V   5 amps   75 watts   | 10027-142 |
| Advanced 3500 Orbital Shaker with Certificate                  | 230V   2.5 amps   75 watts | 10027-144 |
| Advanced 5000 Orbital Shaker with Certificate                  | 120V   5 amps   75 watts   | 10027-146 |
| Advanced 5000 Orbital Shaker with Certificate                  | 230V   2.5 amps   75 watts | 10027-148 |
| Advanced 10000-1 Orbital Shaker with Certificate               | 120V   5 amps   80 watts   | 10027-150 |
| Advanced 10000-1 Orbital Shaker with Certificate               | 230V   2.5 amps   80 watts | 10027-152 |
| Advanced 10000-2 Orbital Shaker with Certificate               | 120V   5 amps   80 watts   | 10027-154 |
| Advanced 10000-2 Orbital Shaker with Certificate               | 230V   2.5 amps   80 watts | 10027-156 |
| Advanced 15000-1 Orbital Shaker with Certificate               | 120V   5 amps   80 watts   | 10027-158 |
| Advanced 15000-1 Orbital Shaker with Certificate               | 230V   2.5 amps   80 watts | 10027-160 |
| Advanced 15000-2 Orbital Shaker with Certificate               | 120V   5 amps   80 watts   | 10027-162 |
| Advanced 15000-2 Orbital Shaker with Certificate               | 230V   2.5 amps   80 watts | 10027-164 |
| Advanced 3750 Reciprocating Shaker with Certificate            | 120V   5 amps   40 watts   | 10027-166 |
| Advanced 3750 Reciprocating Shaker with Certificate            | 230V   2.5 amps   40 watts | 10027-240 |
| Advanced Dura-Shaker for Extreme Environments with Certificate | 120V   0.5 amps   30 watts | 10159-964 |
| Advanced Dura-Shaker for Extreme Environments with Certificate | 230V   0.3 amps   30 watts | 10159-966 |