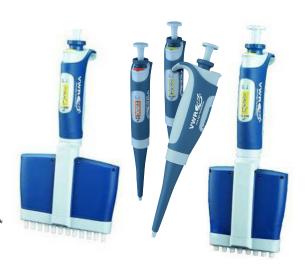

## VWR® Ultra High-Performance and Ergonomic High-Performance Pipettors with NIST-Traceable Certificate

#### **NIST-Traceable Calibration Certificates**

Standard Pre-Calibrated Pipettors include a Troemner ISO/IEC 17025 Accredited Calibration Certificate traceable to NIST. The ISO/IEC 17025 Accredited Calibration Certificate includes 5 measurements at 3 volumes and all measurement data with the associated uncertainties. Troemner is accredited by NVLAP to perform ISO/IEC 17025 calibrations.

Premium Pre-Calibrated Pipettors include a Troemner ISO/IEC 17025 Accredited Calibration Certificate traceable to NIST. The ISO/IEC 17025 Accredited Calibration Certificate includes 10 measurements at 3 volumes and all measurement data with the associated uncertainties. Troemner is accredited by NVLAP\* to perform ISO/IEC 17025 calibrations.