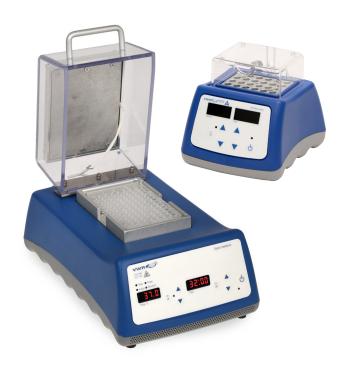

# VWR® Mini & Microplate Shakers with NIST-Traceable Certificate

### **NIST-Traceable Calibration Certificates**

Shakers include a Troemner ISO/IEC 17025 Accredited Calibration Certificate traceable to NIST. The ISO/IEC 17025 Accredited Calibration Certificate includes multiple data points within the speed range and time function with the associated uncertainties. Troemner is accredited by NVLAP\* to perform ISO/IEC 17025 calibrations.