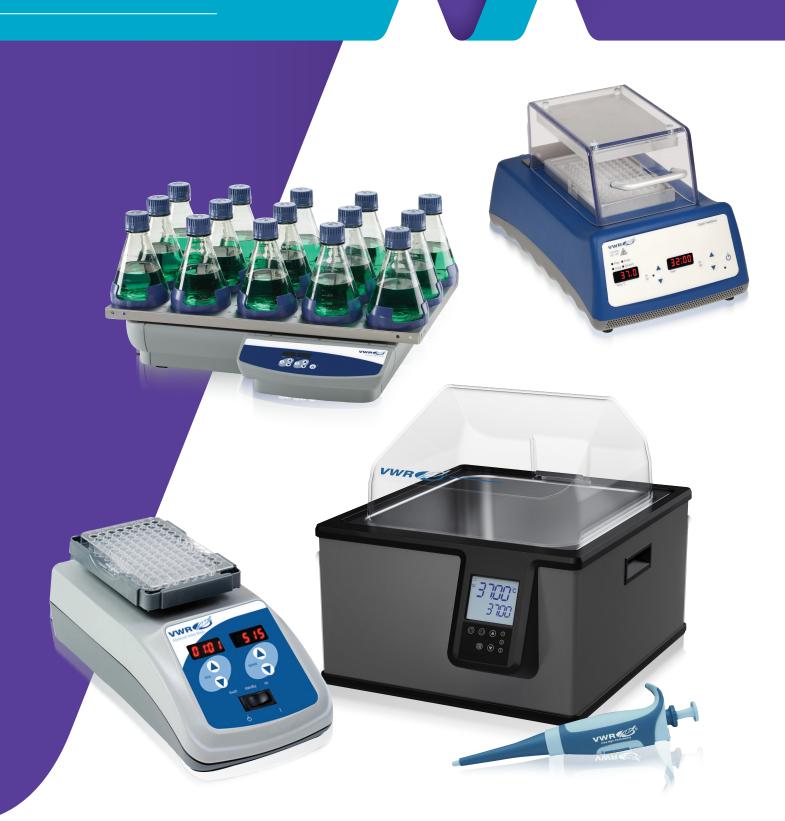

VWR® CALIBRATED LABORATORY EQUIPMENT AND INSTRUMENTATION





# **VWR® Orbital & Reciprocating Shakers** with NIST-Traceable Certificate

### **NIST-Traceable Calibration Certificates**

Shakers include a Troemner ISO/IEC 17025 Accredited Calibration Certificate traceable to NIST. The ISO/IEC 17025 Accredited Calibration Certificate includes multiple data points within the speed range and time function with the associated uncertainties. Troemner is accredited by NVLAP\* to perform ISO/IEC 17025 calibrations.

| Description                                                    | Electrical                 | Cat. No.  |
|----------------------------------------------------------------|----------------------------|-----------|
| Advanced 3500 Orbital Shaker with Certificate                  | 120V   5 amps   75 watts   | 10027-142 |
| Advanced 3500 Orb