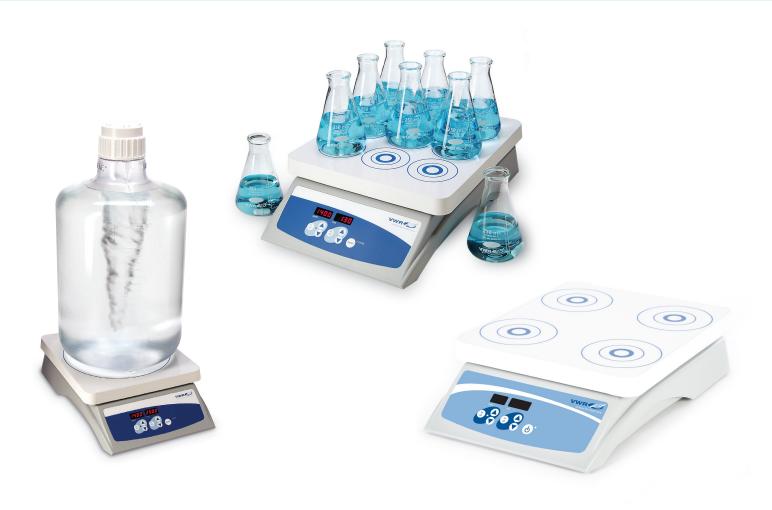

## **VWR® SPECIALTY STIRRERS**

## **VWR® Specialty Stirrers** with NIST-Traceable Certificate

### **NIST-Traceable Calibration Certificates**

Specialty Stirrers include a Troemner ISO/IEC 17025 Accredited Calibration Certificate traceable to NIST. The ISO/IEC 17025 Accredited Calibration Certificate includes multiple data points within the speed range and time function with the associated uncertainties. Troemner is accredited by NVLAP\* to perform ISO/IEC 17025 calibrations.

| Description                                                 | Electrical                    | Cat. No.  |
|-------------------------------------------------------------|-------------------------------|-----------|
| Advanced 4 Position Multi-Position Stirrer with Certificate | 120V   1.3 amps   85 watts    | 10027-068 |
| Advanced 5 Position Multi-Position Stirrer with Certificate | 120V   1.3 amps   85 watts    | 10027-070 |
| Advanced 5 Position Multi-Position Stirrer with Certificate | 230V   0.65 amps   85 watts   | 10027-072 |
| Advanced 6 Position Multi-Position Stirrer with Certificate | 120V   1.3 amps   85 watts    | 10027-076 |
| Advanced 9 Position Multi-Position Stirrer with Certificate | 120V   1.3 amps   85 watts    | 10027-078 |
| Advanced 9 Position Multi-Position Stirrer with Certificate | 230V   0.65 amps   85 watts   | 10027-080 |
| Advanced High-Volume Stirrer with Certificate               | 120V   1.3 amps   75 watts    | 10027-232 |
| Advanced High-Volume Stirrer with Certificate               | 230V   0.65 amps   75 watts   | 10027-234 |
| Advanced Large Capacity Stirrer, 100L with Certificate      | 120V   1 amps   41 watts      | 10027-236 |
| Advanced Large Capacity Stirrer, 100L with Certificate      | 230V   0.5 amps   41 watts    | 10027-238 |
| Advanced Large Capacity Stirrer, 200L with Certificate      | 120V   1 amps   82 watts      | 10027-090 |
| Advanced Large Capacity Stirrer, 200L with Certificate      | 230V   0.5 amps   82 watts    | 10027-092 |
| Advanced Slow-Speed Stirrer, 1 Position with Certificate    | 120V   0.14 amps   7.2 watts  | 10027-094 |
| Advanced Slow-Speed Stirrer, 10L with Certificate           | 120V   0.14 amps   7.2 watts  | 10027-096 |
| Advanced Slow-Speed Stirrer, 10L with Certificate           | 230V   0.14 amps   14.4 watts | 10027-098 |
| Advanced 4 Position Slow-Speed Stirrer with Certificate     | 120V   0.14 amps   7.2 watts  | 10027-100 |
| Advanced 4 Position Slow-Speed Stirrer with Certificate     | 230V   0.14 amps   14.4 watts | 10027-102 |