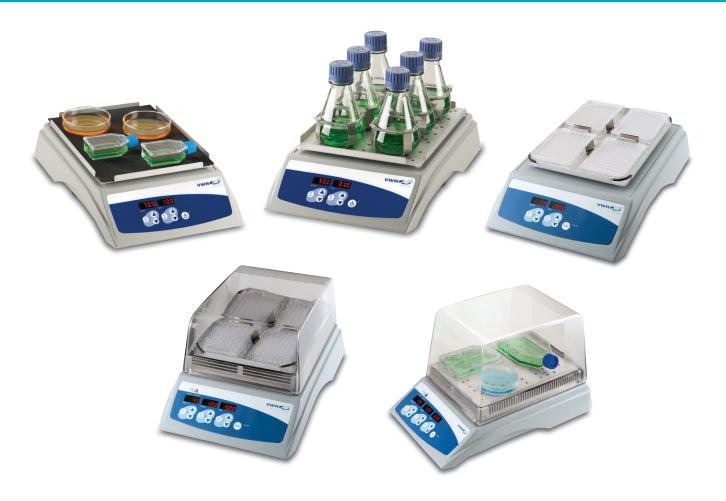

# VWR® Mini & Microplate Shakers with NIST-Traceable Certificate

### **NIST-Traceable Calibration Certificates**

Shakers include a Troemner ISO/IEC 17025 Accredited Calibration Certificate traceable to NIST. The ISO/IEC 17025 Accredited Calibration Certificate includes multiple data points within the speed range and time function with the associated uncertainties. Troemner is accredited by NVLAP\* to perform ISO/IEC 17025 calibrations.

| Description                                                   | Electrical                | Cat. No.  |
|---------------------------------------------------------------|---------------------------|-----------|
| Mini Shaker with Certificate                                  | 120V   5 amps   25 watts  | 10027-116 |
| Mini Shaker with Certificate                                  | 230V   5 amps   25 watts  | 10027-118 |
| Mini Shaker 15 with Certificate                               | 120V   5 amps   25 watts  | 10027-202 |
| Mini Shaker 15 with Certificate                               | 230V   5 amps   25 watts  | 10027-204 |
| Incubating Mini Shaker with Certificate                       | 120V   5 amps   450 watts | 10027-124 |
| Incubating Mini Shaker with Certificate                       | 230V   5 amps   450 watts | 10027-126 |
| Microplate Shaker with Certificate                            | 120V   5 amps   25 watts  | 10027-120 |
| Microplate Shaker with Certificate                            | 230V   5 amps   25 watts  | 10027-122 |
| Incubating Microplate Shaker with Certificate                 | 120V   5 amps   450 watts | 10027-128 |
| Incubating Microplate Shaker with Certificate                 | 230V   5 amps   450 watts | 10027-130 |
| Incubating Microplate Shaker with Opaque Lid with Certificate | 120V   5 amps   450 watts | 10027-132 |
| Incubating Microplate Shaker with Opaque Lid with Certificate | 230V   5 amps   450 watts | 10027-134 |
| High-Speed Microplate Shaker                                  | 120V   1 amps   120 watts | 10027-220 |
| High-Speed Microplate Shaker                                  | 230V   1 amps   120 watts | 10027-168 |