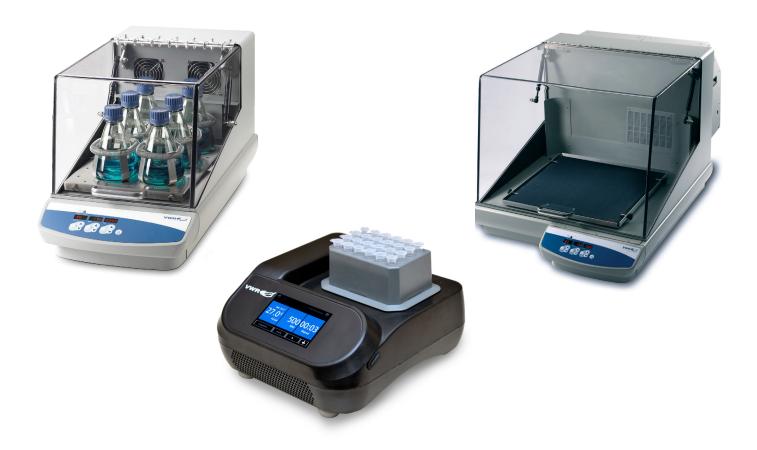

# **VWR**<sup>®</sup> **Incubating Orbital Shakers with NIST-Traceable Certificate**

#### **NIST-Traceable Calibration Certificates**

Shakers include a Troemner ISO/IEC 17025 Accredited Calibration Certificate traceable to NIST. The ISO/IEC 17025 Accredited Calibration Certificate includes multiple data points within the temperature, speed range and time function with the associated uncertainties. Troemner is accredited by NVLAP\* to perform ISO/IEC 17025 calibrations.

| Description                                                     | Electrical                                             | Cat. No.  |
|-----------------------------------------------------------------|--------------------------------------------------------|-----------|
| Cooling Thermal Shake Touch with Certificate                    | 120V   1.8 amps   215 watts                            | 10027-170 |
| Cooling Thermal Shake Touch with Certificate                    | 230V   0.9 amps   210 watts                            | 10027-172 |
| Thermal Shake Touch with Certificate                            | 120V   1.8 amps   215 watts                            | 10027-174 |
| Thermal Shake Touch with Certificate                            | 230V   0.9 amps   210 watts                            | 10027-176 |
| Incubating 3500 Orbital Shaker with Certificate                 | 120V   5 amps   450 watts                              | 10027-242 |
| Incubating 3500 Orbital Shaker with Certificate                 | 230V   5 amps   450 watts                              | 10027-244 |
| Incubating 5000I Orbital Shaker with Certificate                | 120V   8 amps   800 watts                              | 10027-258 |
| Incubating 5000I Orbital Shaker with Certificate                | 230V   8 amps   800 watts                              | 10027-214 |
| Incubating/Refrigerating 5000IR Orbital Shaker with Certificate | 120V   10 amps   800 watts                             | 10027-216 |
| Incubating/Refrigerating 5000IR Orbital Shaker with Certificate | 230V   10 amps   800 watts                             | 10027-218 |
| Incubating/Cooling Orbital Shaker with Certificate              | 120V   2 amps   200 watts                              | 10027-136 |
| Incubating/Cooling Orbital Shaker with Certificate              | 230V   1 amps   200 watts                              | 10027-138 |
| Incubating/Cooling Orbital Shaker for PCR with Certificate      | 120V   2 amps   200 watts<br>230V   1 amps   200 watts | 10027-140 |