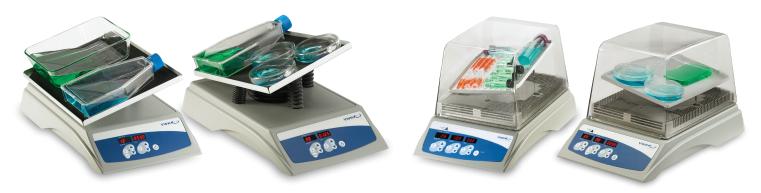

# **VWR® Orbital & Reciprocating Shakers** with NIST-Traceable Certificate

### **NIST-Traceable Calibration Certificates**

Shakers include a Troemner ISO/IEC 17025 Accredited Calibration Certificate traceable to NIST. The ISO/IEC 17025 Accredited Calibration Certificate includes multiple data points within the speed range and time function with the associated uncertainties. Troemner is accredited by NVLAP\* to perform ISO/IEC 17025 calibrations.

# **VWR**<sup>®</sup> **Incubating Orbital Shakers with NIST-Traceable Certificate**

#### **NIST-Traceable Calibration Certificates**

Shakers include a Troemner ISO/IEC 17025 Accredited Calibration Certificate traceable to NIST. The ISO/IEC 17025 Accredited Calibration Certificate includes multiple data points within the temperature, speed range and time function with the associated uncertainties. Troemner is accredited by NVLAP\* to perform ISO/IEC 17025 calibrations.