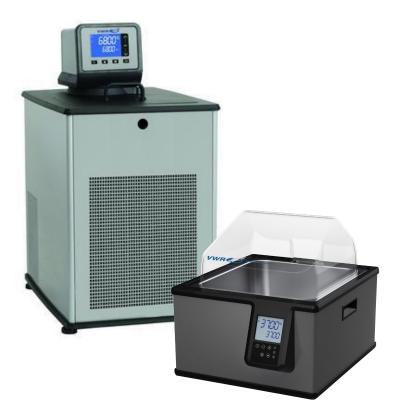

## **VWR® CIRCULATING BATHS & WATER BATHS**

## **VWR® Water Baths with NIST Traceable Certificate**

#### **NIST-Traceable Calibration Certificates**

Shakers include a Troemner ISO/IEC 17025 Accredited Calibration Certificate traceable to NIST. The ISO/IEC 17025 Accredited Calibration Certificate includes multiple data points within the temperature range with the associated uncertainties. Troemner is accredited by NVLAP\* to perform ISO/IEC 17025 calibrations.

#### **Premium Pre-Calibrated Baths**

Includes NIST-Traceable Calibration Certificate for Temperature Stability Test, Temperature Uniformity Test , and Temperature Calibration @ 3 temperature poir based on research requirements.