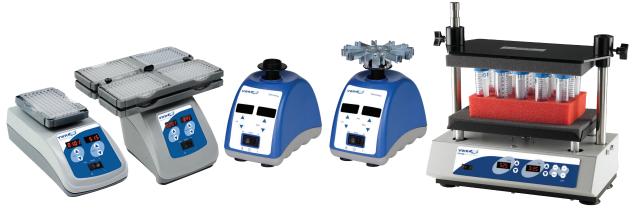

# VWR® Mini & Microplate Shakers with NIST-Traceable Certificate

### **NIST-Traceable Calibration Certificates**

Shakers include a Troemner ISO/IEC 17025 Accredited Calibration Certificate traceable to NIST. The ISO/IEC 17025 Accredited Calibration Certificate includes multiple data points within the speed range and time function with the associated uncertainties. Troemner is accredited by NVLAP\* to perform ISO/IEC 17025 calibrations.

## **VWR® Rocking Platform Shakers, 3-D Rotator Wavers** with NIST-Traceable Certificate

#### **NIST-Traceable Calibration Certificates**

Shakers include a Troemner ISO/IEC 17025 Accredited Calibration Certificate traceable to NIST. The ISO/IEC 17025 Accredited Calibration Certificate includes multiple data points within the speed range and time function with the associated uncertainties. Troemner is accredited by NVLAP\* to perform ISO/IEC 17025 calibrations.

## VWR® Vortex Mixers with NIST-Traceable Certificate

#### **NIST-Traceable Calibration Certificates**

Vortex Mixers include a Troemner ISO/IEC 17025 Accredited Calibration Certificate traceable to NIST. The ISO/IEC 17025 Accredited Calibration Certificate includes multiple data points within the speed range and time function with the associated uncertainties. Troemner is accredited by NVLAP\* to perform ISO/IEC 17025 calibrations.