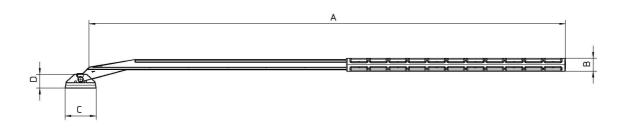

| CatNo.  | Description  | A     | В     | С    | D   |
|---------|--------------|-------|-------|------|-----|
| 541 070 | Cell Scraper | 280.0 | Ø 7.5 | 18.0 | 8.0 |
| 541 080 | Cell Scraper | 400.0 | Ø 7.5 | 18.0 | 8.0 |

All dimensions in mm

| Customer of | drawing subje | ect to change | without notice! |
|-------------|---------------|---------------|-----------------|
|             |               |               |                 |