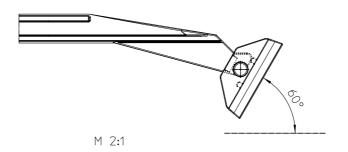

| CatNo.  | Description  | A     | В     | С    | D   |
|---------|--------------|-------|-------|------|-----|
| 541 070 | Cell Scraper | 280.0 | Ø 7.5 | 18.0 | 8.0 |
| 541 080 | Cell Scraper | 400.0 | Ø 7.5 | 18.0 | 8.0 |